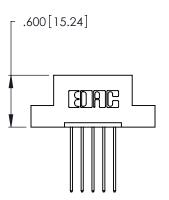

THIS IS A C.A.D. GENERATED DRAWING DO NOT MAKE MANUAL REVISIONS TO MASTER.

346/396 SERIES CARD EDGE CONNECTOR PART NUMBER: 396-005-541-102

**EDAC INC** TORONTO, ONTARIO CANADA

THESE DRAWINGS AND SPECIFICATIONS ARE THE PROPERTY OF EDAC INC.,AND SHALL NOT BE REPRODUCED, OR COPIED OR USED AS THE BASIS FOR THE MANUFACTURE OR SALE OF APPARATUS WITHOUT WRITTEN PERMISSION.