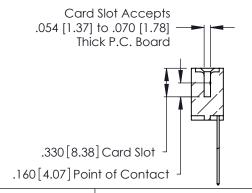

## INSULATOR MATERIAL: THERMOPLASTIC POLYESTER, UL 94V-0 CONTACT MATERIAL; COPPER, NICKEL, TIN ALLOY CA-725 CONTACT PLATING: GOLD ON THE MATING AREA, TIN-LEAD

ON THE CONTACT TAILS, NICKEL UNDERPLATE

346/396 SERIES CARD EDGE CONNECTOR CONTACT CODE 555,556,558,559,560 DIMENSIONS