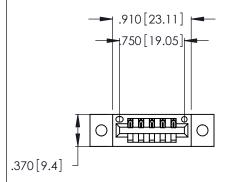

<u>Contact Dimensions:</u>
541-Wire Wrap .025 Sq. (0.64 Sq.) - Tail LG. =.750 (19.05)
.125 (3.18) Contact Spacing x .250 (6.35) Row Spacing

- INSULATOR MATERIAL: THERMOPLASTIC POLYESTER, UL 94V-0 CONTACT MATERIAL; COPPER, NICKEL, TIN ALLOY CA-725
- CONTACT PLATING: GOLD ON THE MATING AREA, TIN-LEAD ON THE CONTACT TAILS, NICKEL UNDERPLATE

THIS IS A C.A.D. GENERATED DRAWING DO NOT MAKE MANUAL REVISIONS TO MASTER.

346/396 SERIES CARD EDGE CONNECTOR PART NUMBER: 396-005-541-102

**EDAC INC** TORONTO, ONTARIO CANADA

THESE DRAWINGS AND SPECIFICATIONS ARE THE PROPERTY OF EDAC INC.,AND SHALL NOT BE REPRODUCED, OR COPIED OR USED AS THE BASIS FOR THE MANUFACTURE OR SALE OF APPARATUS WITHOUT WRITTEN PERMISSION.