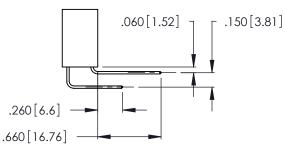

ED DRAWING DO NOT MAKE MANUAL REVISIONS TO MASTER.





346/396 SERIES CARD EDGE CONNECTOR PART NUMBER: 396-005-541-102



**EDAC INC** TORONTO, ONTARIO CANADA

THESE DRAWINGS AND SPECIFICATIONS ARE THE PROPERTY OF EDAC INC.,AND SHALL NOT BE REPRODUCED, OR COPIED OR USED AS THE BASIS FOR THE MANUFACTURE OR SALE OF APPARATUS WITHOUT WRITTEN PERMISSION.

| ACAD REFERENCE NO. | 346-ENG-MASTER   |
|--------------------|------------------|
| DRAWN: J.LEE       | DATE: APR. 22/09 |
| CHECKED:           | DATE:            |
| SCALE: N.T.S       | SHEET 1 OF 2     |
| DRAWING NUMBER     | ISSUE            |
| 346-ENG-MASTER     | 1                |

THIS IS A C.A.D. GENERATED DRAWING DO NOT MAKE MANUAL REVISIONS TO MASTER.

Contact Code 556



ISSUE NUMBER

ORIGINAL

1





**Contact Code 555** 



.165 [4.19] .045(1.14) to .060(1.52) Between Tails .375 [9.54] .125(3.18) to .210(5.33) **Outside Tails** 

**Contact Code 558** 

## **Contact Code 559**

**Contact Code 560** 

## INSULATOR MATERIAL: THERMOPLASTIC POLYESTER, UL 94V-0 CONTACT MATERIAL; COPPER, NICKEL, TIN ALLOY CA-725 CONTACT PLATING: GOLD ON THE MATING AREA, TIN-LEAD

ON THE CONTACT TAILS, NICKEL UNDERPLATE

346/396 SERIES CARD EDGE CONNECTOR CONTACT CODE 555,556,558,559,560 DIMENSIONS



**EDAC INC** TORONTO, ONTARIO CANADA

THESE DRAWINGS AND SPECIFICATIONS ARE THE PROPERTY OF EDAC INC.,AND SHALL NOT BE REPRODUCED, OR COPIED OR USED AS THE BASIS FOR THE MANUFACTURE OR SALE OF APPARATUS WITHOUT WRITTEN PERMISSION.

|   | ACAD REFERENCE NO. | 346-ENG-MASTER   |
|---|--------------------|------------------|
| S | DRAWN: