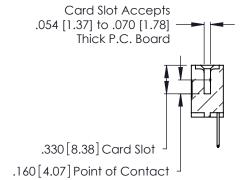

THIS IS A C.A.D. GENERATED DRAWING DO NOT MAKE MANUAL REVISIONS TO MASTER.

Contact Code 556

ISSUE NUMBER

ORIGINAL

1

**Contact Code 555** 

.165 [4.19] .045(1.14) to .060(1.52) Between Tails .375 [9.54] .125(3.18) to .210(5.33) Outside Tails