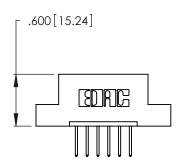

THIS IS A C.A.D. GENERATED DRAWING DO NOT MAKE MANUAL REVISIONS TO MASTER.

1

| 346/396 SERIES CARD EDGE CONNECTOR |
|------------------------------------|
| PART NUMBER: 396-006-526-104       |

**EDAC INC** TORONTO, ONTARIO CANADA