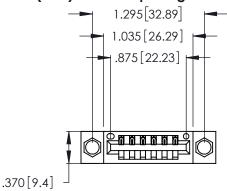

Contact Dimensions: 526-P.C. Tail .018 Sq. (0.46 Sq.) - Tail LG. =.350 (8.89) .125 (3.18) Contact Spacing x .250 (6.35) Row Spacing

- INSULATOR MATERIAL: THERMOPLASTIC POLYESTER, UL 94V-0 CONTACT MATERIAL; COPPER, NICKEL, TIN ALLOY CA-725
- CONTACT PLATING: GOLD ON THE MATING AREA, TIN-LEAD ON THE CONTACT TAILS, NICKEL UNDERPLATE

THIS IS A C.A.D. GENERATED DRAWING DO NOT MAKE MANUAL REVISIONS TO MASTER.

1

| 346/396 SERIES CARD EDGE CONNECTOR |
|------------------------------------|
| PART NUMBER: 396-006-526-104       |

**EDAC INC** TORONTO, ONTARIO CANADA