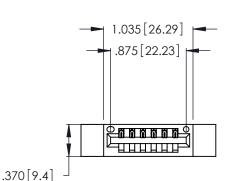

<u>Contact Dimensions:</u>
526-P.C. Tail .018 Sq. (0.46 Sq.) - Tail LG. =.350 (8.89)
.125 (3.18) Contact Spacing x .250 (6.35) Row Spacing

- INSULATOR MATERIAL: THERMOPLASTIC POLYESTER, UL 94V-0 CONTACT MATERIAL; COPPER, NICKEL, TIN ALLOY CA-725
- CONTACT PLATING: GOLD ON THE MATING AREA, TIN-LEAD ON THE CONTACT TAILS, NICKEL UNDERPLATE

THIS IS A C.A.D. GENERATED DRAWING DO NOT MAKE MANUAL REVISIONS TO MASTER.

| 346/396 SERIES CARD EDGE CONNECTO | R |
|-----------------------------------|---|
| PART NUMBER: 396-006-526-112      |   |

**EDAC INC** TORONTO, ONTARIO CANADA