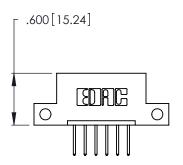

THIS IS A C.A.D. GENERATED DRAWING DO NOT MAKE MANUAL REVISIONS TO MASTER.

| 346/396 SERIES CARD EDGE CONNECTO | R |
|-----------------------------------|---|
| PART NUMBER: 396-006-526-112      |   |

**EDAC INC** TORONTO, ONTARIO CANADA