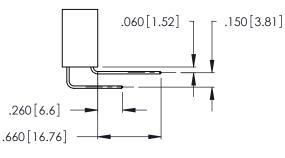

**Contact Code 558** 

## **Contact Code 559**

Contact Code 560

## INSULATOR MATERIAL: THERMOPLASTIC POLYESTER, UL 94V-0 CONTACT MATERIAL; COPPER, NICKEL, TIN ALLOY CA-725 CONTACT PLATING: GOLD ON THE MATING AREA, TIN-LEAD

ON THE CONTACT TAILS, NICKEL UNDERPLATE

346/396 SERIES CARD EDGE CONNECTOR CONTACT CODE 555,556,558,559,560 DIMENSIONS