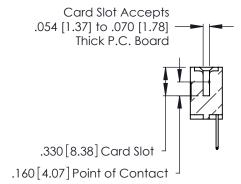

THIS IS A C.A.D. GENERATED DRAWING DO NOT MAKE MANUAL REVISIONS TO MASTER.

Contact Code 556

ISSUE NUMBER

ORIGINAL

1

**Contact Code 555** 

.165 [4.19] .045(1.14) to .060(1.52) Between Tails .375 [9.54] .125(3.18) to .210(5.33) Outside Tails

## INSULATOR MATERIAL: THERMOPLASTIC POLYESTER, UL 94V-0 CONTACT MATERIAL; COPPER, NICKEL, TIN ALLOY CA-725 CONTACT PLATING: GOLD ON THE MATING AREA, TIN-LEAD

ON THE CONTACT TAILS, NICKEL UNDERPLATE

346/396 SERIES CARD EDGE CONNECTOR CONTACT CODE 555,556,558,559,560 DIMENSIONS