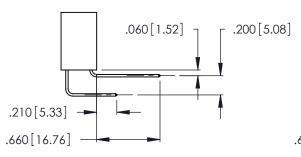

**Contact Code 558** 

## **Contact Code 559**

Contact Code 560

## INSULATOR MATERIAL: THERMOPLASTIC POLYESTER, UL 94V-0 CONTACT MATERIAL; COPPER, NICKEL, TIN ALLOY CA-725 CONTACT PLATING: GOLD ON THE MATING AREA, TIN-LEAD

ON THE CONTACT TAILS, NICKEL UNDERPLATE

346/396 SERIES CARD EDGE CONNECTOR CONTACT CODE 555,556,558,559,560 DIMENSIONS