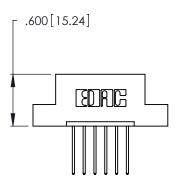

THIS IS A C.A.D. GENERATED DRAWING DO NOT MAKE MANUAL REVISIONS TO MASTER.

1

| 346/396 SERIES CARD EDGE CONNECTOR |
|------------------------------------|
| PART NUMBER: 396-006-540-102       |

**EDAC INC** TORONTO, ONTARIO CANADA