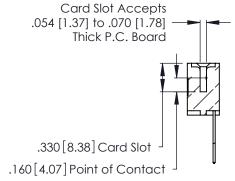

THIS IS A C.A.D. GENERATED DRAWING DO NOT MAKE MANUAL REVISIONS TO MASTER.

Contact Code 556

ISSUE NUMBER

ORIGINAL

1

**Contact Code 555** 

.165 [4.19] .045(1.14) to .060(1.52) Between Tails .375 [9.54] .125(3.18) to .210(5.33) Outside Tails

## INSULATOR MATERIAL: THERMOPLASTIC POLYESTER, UL 94V-0 CONTACT MATERIAL; COPPER, NICKEL, TIN ALLOY CA-725 CONTACT PLATING: GOLD ON THE MATING AREA, TIN-LEAD

ON THE CONTACT TAILS, NICKEL UNDERPLATE

346/396 SERIES CARD EDGE CONNECTOR CONTACT CODE 555,556,558,559,560 DIMENSIONS