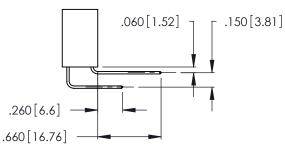

DAC INC** TORONTO, ONTARIO CANADA

THESE DRAWINGS AND SPECIFICATIONS ARE THE PROPERTY OF EDAC INC.,AND SHALL NOT BE REPRODUCED, OR COPIED OR USED AS THE BASIS FOR THE MANUFACTURE OR SALE OF APPARATUS WITHOUT WRITTEN PERMISSION.

| ACAD REFERENCE NO. |       | 346-ENG-MASTER |           |
|--------------------|-------|----------------|-----------|
| DRAWN:             | J.LEE | DATE: AF       | PR. 22/09 |
| CHECKED:           |       | DATE:          |           |
| SCALE:             | N.T.S | SHEET          | OF 2      |
| DRAWING NUMBER     |       |                | ISSUE     |
| 346-ENG-MASTER     |       |                | 1         |

THIS IS A C.A.D. GENERATED DRAWING DO NOT MAKE MANUAL REVISIONS TO MASTER.

Contact Code 556



ISSUE NUMBER

ORIGINAL

1





**Contact Code 555** 



.165 [4.19] .045(1.14) to .060(1.52) Between Tails .375 [9.54] .125(3.18) to .210(5.33) Outside Tails

**Contact Code 558** 

## **Contact Code 559**

Contact Code 560

## INSULATOR MATERIAL: THERMOPLASTIC POLYESTER, UL 94V-0 CONTACT MATERIAL; COPPER, NICKEL, TIN ALLOY CA-725 CONTACT PLATING: GOLD ON THE MATING AREA, TIN-LEAD

ON THE CONTACT TAILS, NICKEL UNDERPLATE

346/396 SERIES CARD EDGE CONNECTOR CONTACT CODE 555,556,558,559,560 DIMENSIONS



**EDAC INC** TORONTO, ONTARIO CANADA

THESE DRAWINGS AND SPECIFICATIONS ARE THE PROPERTY OF EDAC INC.,AND SHALL NOT BE REPRODUCED, OR COPIED OR USED AS THE BASIS FOR THE MANUFACTURE OR SALE OF APPARATUS WITHOUT WRITTEN PERMISSION.

|   | ACAD REFERENCE NO. | 346-ENG-MASTER   |  |
|---|--------------------|------------------|--|
| S | DRAWN: J.L