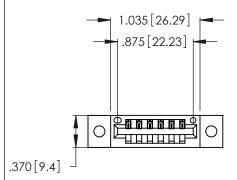

<u>Contact Dimensions:</u>
540-Wire Wrap .025 Sq. (0.64 Sq.) - Tail LG. =.560 (14.22)
.125 (3.18) Contact Spacing x .250 (6.35) Row Spacing

- INSULATOR MATERIAL: THERMOPLASTIC POLYESTER, UL 94V-0 CONTACT MATERIAL; COPPER, NICKEL, TIN ALLOY CA-725
- CONTACT PLATING: GOLD ON THE MATING AREA, TIN-LEAD ON THE CONTACT TAILS, NICKEL UNDERPLATE

THIS IS A C.A.D. GENERATED DRAWING DO NOT MAKE MANUAL REVISIONS TO MASTER.

1

| 346/396 SERIES CARD EDGE CONNECTOR |
|------------------------------------|
| PART NUMBER: 396-006-540-102       |

**EDAC INC** TORONTO, ONTARIO CANADA