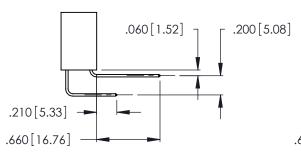

06-540-102       |



**EDAC INC** TORONTO, ONTARIO CANADA

THESE DRAWINGS AND SPECIFICATIONS ARE THE PROPERTY OF EDAC INC.,AND SHALL NOT BE REPRODUCED, OR COPIED OR USED AS THE BASIS FOR THE MANUFACTURE OR SALE OF APPARATUS WITHOUT WRITTEN PERMISSION.

| ACAD REFERENCE NO. |       | 346-ENG-MASTER |           |
|--------------------|-------|----------------|-----------|
| DRAWN:             | J.LEE | DATE: AF       | PR. 22/09 |
| CHECKED:           |       | DATE:          |           |
| SCALE:             | N.T.S | SHEET          | OF 2      |
| DRAWING NUMBER     |       |                | ISSUE     |
| 346-ENG-MASTER     |       |                | 1         |

THIS IS A C.A.D. GENERATED DRAWING DO NOT MAKE MANUAL REVISIONS TO MASTER.

Contact Code 556



ISSUE NUMBER

ORIGINAL

1





**Contact Code 555** 



.165 [4.19] .045(1.14) to .060(1.52) Between Tails .375 [9.54] .125(3.18) to .210(5.33) Outside Tails

**Contact Code 558** 

## **Contact Code 559**

Contact Code 560

## INSULATOR MATERIAL: THERMOPLASTIC POLYESTER, UL 94V-0 CONTACT MATERIAL; COPPER, NICKEL, TIN ALLOY CA-725 CONTACT PLATING: GOLD ON THE MATING AREA, TIN-LEAD

ON THE CONTACT TAILS, NICKEL UNDERPLATE

346/396 SERIES CARD EDGE CONNECTOR CONTACT CODE 555,556,558,559,560 DIMENSIONS



**EDAC INC** TORONTO, ONTARIO CANADA

THESE DRAWINGS AND SPECIFICATIONS ARE THE PROPERTY OF EDAC INC.,AND SHALL NOT BE REPRODUCED, OR COPIED OR USED AS THE BASIS FOR THE MANUFACTURE OR SALE OF APPARATUS WITHOUT WRITTEN PERMISSION.

|   | ACAD REFERENCE NO. | 346-ENG-MASTER   |  |
|---|--------------------|--------------