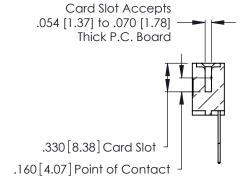

## INSULATOR MATERIAL: THERMOPLASTIC POLYESTER, UL 94V-0 CONTACT MATERIAL; COPPER, NICKEL, TIN ALLOY CA-725 CONTACT PLATING: GOLD ON THE MATING AREA, TIN-LEAD

ON THE CONTACT TAILS, NICKEL UNDERPLATE

346/396 SERIES CARD EDGE CONNECTOR CONTACT CODE 555,556,558,559,560 DIMENSIONS