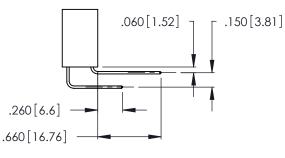

## INSULATOR MATERIAL: THERMOPLASTIC POLYESTER, UL 94V-0 CONTACT MATERIAL; COPPER, NICKEL, TIN ALLOY CA-725 CONTACT PLATING: GOLD ON THE MATING AREA, TIN-LEAD

ON THE CONTACT TAILS, NICKEL UNDERPLATE

346/396 SERIES CARD EDGE CONNECTOR CONTACT CODE 555,556,558,559,560 DIMENSIONS