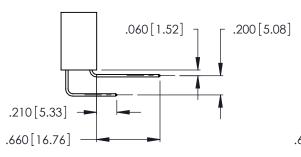

## INSULATOR MATERIAL: THERMOPLASTIC POLYESTER, UL 94V-0 CONTACT MATERIAL; COPPER, NICKEL, TIN ALLOY CA-725 CONTACT PLATING: GOLD ON THE MATING AREA, TIN-LEAD

ON THE CONTACT TAILS, NICKEL UNDERPLATE

346/396 SERIES CARD EDGE CONNECTOR CONTACT CODE 555,556,558,559,560 DIMENSIONS