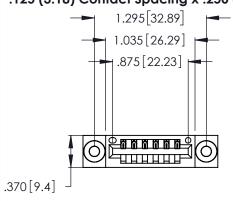

<u>Contact Dimensions:</u>
540-Wire Wrap .025 Sq. (0.64 Sq.) - Tail LG. =.560 (14.22)
.125 (3.18) Contact Spacing x .250 (6.35) Row Spacing

- INSULATOR MATERIAL: THERMOPLASTIC POLYESTER, UL 94V-0 CONTACT MATERIAL; COPPER, NICKEL, TIN ALLOY CA-725
- CONTACT PLATING: GOLD ON THE MATING AREA, TIN-LEAD ON THE CONTACT TAILS, NICKEL UNDERPLATE

| 346/396 SERIES CARD EDGE CONNECTOR |
|------------------------------------|
| PART NUMBER: 396-006-540-603       |

**EDAC INC** TORONTO, ONTARIO CANADA

THESE DRAWINGS AND SPECIFICATIONS ARE THE PROPERTY OF EDAC INC.,AND SHALL NOT BE REPRODUCED, OR COPIED OR USED AS THE BASIS FOR THE MANUFACTURE OR SALE OF APPARATUS WITHOUT WRITTEN PERMISSION.