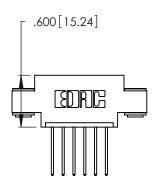

THIS IS A C.A.D. GENERATED DRAWING DO NOT MAKE MANUAL REVISIONS TO MASTER.

Contact Code 556

ISSUE NUMBER

ORIGINAL

1

**Contact Code 555** 

.165 [4.19] .045(1.14) to .060(1.52) Between Tails .375 [9.54] .125(3.18) to .210(5.33) Outside Tails