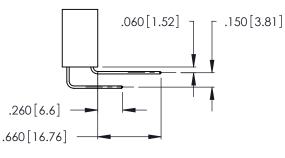

**EDAC INC** TORONTO, ONTARIO CANADA

THESE DRAWINGS AND SPECIFICATIONS ARE THE PROPERTY OF EDAC INC.,AND SHALL NOT BE REPRODUCED, OR COPIED OR USED AS THE BASIS FOR THE MANUFACTURE OR SALE OF APPARATUS WITHOUT WRITTEN PERMISSION.

| ACAD REFERENCE NO. |             | 346-EN0 | G-MASTER  |
|--------------------|-------------|---------|-----------|
| DRAWN:             | J.LEE       | DATE: A | PR. 22/09 |
| CHECKED:           |             | DATE:   |           |
| SCALE:             | N.T.S       | SHEET   | OF 2      |
| DRAWING N          | NUMBER      |         | ISSUE     |
| 346                | -ENG-MASTER |         | 1         |

THIS IS A C.A.D. GENERATED DRAWING DO NOT MAKE MANUAL REVISIONS TO MASTER.

Contact Code 556



ISSUE NUMBER

ORIGINAL

1





**Contact Code 555** 



.165 [4.19] .045(1.14) to .060(1.52) Between Tails .375 [9.54] .125(3.18) to .210(5.33) **Outside Tails** 

**Contact Code 558** 

## **Contact Code 559**

**Contact Code 560** 

## INSULATOR MATERIAL: THERMOPLASTIC POLYESTER, UL 94V-0 CONTACT MATERIAL; COPPER, NICKEL, TIN ALLOY CA-725 CONTACT PLATING: GOLD ON THE MATING AREA, TIN-LEAD

ON THE CONTACT TAILS, NICKEL UNDERPLATE

346/396 SERIES CARD EDGE CONNECTOR CONTACT CODE 555,556,558,559,560 DIMENSIONS



**EDAC INC** TORONTO, ONTARIO CANADA

THESE DRAWINGS AND SPECIFICATIONS ARE THE PROPERTY OF EDAC INC.,AND SHALL NOT BE REPRODUCED, OR COPIED OR USED AS THE BASIS FOR THE MANUFACTURE OR SALE OF APPARATUS WITHOUT WRITTEN PERMISSION.

|   | ACAD REFERENCE NO. | 346-ENG-MASTER   |
|---|--------------------|------------------|
| S | DRAWN: