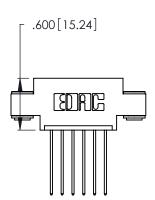

THIS IS A C.A.D. GENERATED DRAWING DO NOT MAKE MANUAL REVISIONS TO MASTER.

ISSUE NUMBER

ORIGINAL

1

346/396 SERIES CARD EDGE CONNECTOR PART NUMBER: 396-006-541-603

**EDAC INC** TORONTO, ONTARIO CANADA

THESE DRAWINGS AND SPECIFICATIONS ARE THE PROPERTY OF EDAC INC.,AND SHALL NOT BE REPRODUCED, OR COPIED OR USED AS THE BASIS FOR THE MANUFACTURE OR SALE OF APPARATUS WITHOUT WRITTEN PERMISSION.

## INSULATOR MATERIAL: THERMOPLASTIC POLYESTER, UL 94V-0 CONTACT MATERIAL; COPPER, NICKEL, TIN ALLOY CA-725 CONTACT PLATING: GOLD ON THE MATING AREA, TIN-LEAD

ON THE CONTACT TAILS, NICKEL UNDERPLATE

346/396 SERIES CARD EDGE CONNECTOR CONTACT CODE 555,556,558,559,560 DIMENSIONS