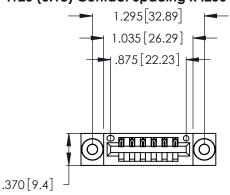

<u>Contact Dimensions:</u>
541-Wire Wrap .025 Sq. (0.64 Sq.) - Tail LG. =.750 (19.05)
.125 (3.18) Contact Spacing x .250 (6.35) Row Spacing

- INSULATOR MATERIAL: THERMOPLASTIC POLYESTER, UL 94V-0 CONTACT MATERIAL; COPPER, NICKEL, TIN ALLOY CA-725
- CONTACT PLATING: GOLD ON THE MATING AREA, TIN-LEAD ON THE CONTACT TAILS, NICKEL UNDERPLATE

THIS IS A C.A.D. GENERATED DRAWING DO NOT MAKE MANUAL REVISIONS TO MASTER.

ISSUE NUMBER

ORIGINAL

1

346/396 SERIES CARD EDGE CONNECTOR PART NUMBER: 396-006-541-603

**EDAC INC** TORONTO, ONTARIO CANADA

THESE DRAWINGS AND SPECIFICATIONS ARE THE PROPERTY OF EDAC INC.,AND SHALL NOT BE REPRODUCED, OR COPIED OR USED AS THE BASIS FOR THE MANUFACTURE OR SALE OF APPARATUS WITHOUT WRITTEN PERMISSION.