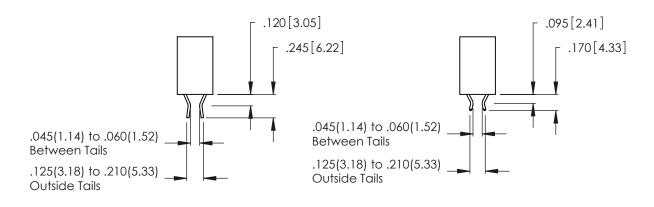

THIS IS A C.A.D. GENERATED DRAWING DO NOT MAKE MANUAL REVISIONS TO MASTER.

Contact Code 556

ISSUE NUMBER

ORIGINAL

1

**Contact Code 555** 

.165 [4.19] .045(1.14) to .060(1.52) Between Tails .375 [9.54] .125(3.18) to .210(5.33) **Outside Tails** 

## **Contact Code 559**

**Contact Code 560** 

## INSULATOR MATERIAL: THERMOPLASTIC POLYESTER, UL 94V-0 CONTACT MATERIAL; COPPER, NICKEL, TIN ALLOY CA-725 CONTACT PLATING: GOLD ON THE MATING AREA, TIN-LEAD

ON THE CONTACT TAILS, NICKEL UNDERPLATE

346/396 SERIES CARD EDGE CONNECTOR CONTACT CODE 555,556,558,559,560 DIMENSIONS