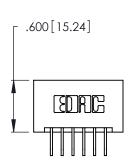

Contact Dimensions:
558-90 Degree Bend (Code 541 Contacts)
See Sheet 2 for Contact Code 555, 556, 558, 559, 560 Dimensions

THIS IS A C.A.D. GENERATED DRAWING DO NOT MAKE MANUAL REVISIONS TO MASTER.



ISSUE NUMBER

ORIGINAL

1







Card Slot Accepts

INSULATOR MATERIAL: THERMOPLASTIC POLYESTER, UL 94V-0 CONTACT MATERIAL; COPPER, NICKEL, TIN\_ALLOY CA-725

CONTACT PLATING: GOLD ON THE MATING AREA, TIN-LEAD ON THE CONTACT TAILS, NICKEL UNDERPLATE

346/396 SERIES CARD EDGE CONNECTOR PART NUMBER: 396-006-558-101

YOUR CONNECTION TO QUALITY & SERVICE

**EDAC INC** TORONTO, ONTARIO CANADA

THESE DRAWINGS AND SPECIFICATIONS ARE THE PROPERTY OF EDAC INC., AND SHALL NOT BE REPRODUCED, OR COPIED OR USED AS THE BASIS FOR THE MANUFACTURE OR SALE OF APPARATUS WITHOUT WRITTEN PERMISSION.

|  | ACAD REFERENCE NO. | 346-ENG-MASTER   |       |
|--|--------------------|------------------|-------|
|  | DRAWN: J.LEE       | DATE: APR. 22/09 |       |
|  | CHECKED:           | DATE:            |       |
|  | SCALE: N.T.S       | SHEE