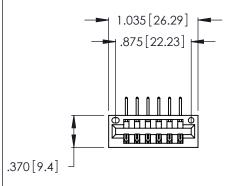

346/396 SERIES CARD EDGE CONNECTOR PART NUMBER: 396-006-558-101

YOUR CONNECTION TO QUALITY & SERVICE

**EDAC INC** TORONTO, ONTARIO CANADA

THESE DRAWINGS AND SPECIFICATIONS ARE THE PROPERTY OF EDAC INC., AND SHALL NOT BE REPRODUCED, OR COPIED OR USED AS THE BASIS FOR THE MANUFACTURE OR SALE OF APPARATUS WITHOUT WRITTEN PERMISSION.