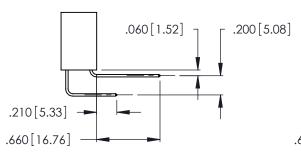

Contact Dimensions:
558-90 Degree Bend (Code 541 Contacts)
See Sheet 2 for Contact Code 555, 556, 558, 559, 560 Dimensions

THIS IS A C.A.D. GENERATED DRAWING DO NOT MAKE MANUAL REVISIONS TO MASTER.

ISSUE NUMBER

**Contact Code 558** 