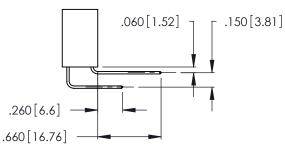

NC** TORONTO, ONTARIO CANADA

THESE DRAWINGS AND SPECIFICATIONS ARE THE PROPERTY OF EDAC INC., AND SHALL NOT BE REPRODUCED, OR COPIED OR USED AS THE BASIS FOR THE MANUFACTURE OR SALE OF APPARATUS WITHOUT WRITTEN PERMISSION.

|  | ACAD REFERENCE NO. | 346-ENG-MASTER   |       |
|--|--------------------|------------------|-------|
|  | DRAWN: J.LEE       | DATE: APR. 22/09 |       |
|  | CHECKED:           | DATE:            |       |
|  | SCALE: N.T.S       | SHEET            | OF 2  |
|  | DRAWING NUMBER     |                  | ISSUE |
|  | 346-ENG-MASTER     | 1                |       |
|  |                    |                  |       |

THIS IS A C.A.D. GENERATED DRAWING DO NOT MAKE MANUAL REVISIONS TO MASTER.

Contact Code 556



ISSUE NUMBER

ORIGINAL

1





**Contact Code 555** 



.165 [4.19] .045(1.14) to .060(1.52) Between Tails .375 [9.54] .125(3.18) to .210(5.33) **Outside Tails** 

**Contact Code 558** 

## **Contact Code 559**

**Contact Code 560** 

## INSULATOR MATERIAL: THERMOPLASTIC POLYESTER, UL 94V-0 CONTACT MATERIAL; COPPER, NICKEL, TIN ALLOY CA-725 CONTACT PLATING: GOLD ON THE MATING AREA, TIN-LEAD

ON THE CONTACT TAILS, NICKEL UNDERPLATE

346/396 SERIES CARD EDGE CONNECTOR CONTACT CODE 555,556,558,559,560 DIMENSIONS



**EDAC INC** TORONTO, ONTARIO CANADA

THESE DRAWINGS AND SPECIFICATIONS ARE THE PROPERTY OF EDAC INC.,AND SHALL NOT BE REPRODUCED, OR COPIED OR USED AS THE BASIS FOR THE MANUFACTURE OR SALE OF APPARATUS WITHOUT WRITTEN PERMISSION.

|   | ACAD REFERENCE NO. | 346-ENG-MASTER   |  |
|---|--------------------|------------------|--|
| S |