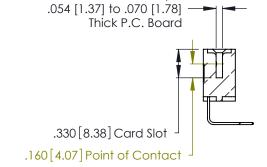

Contact Dimensions:
558-90 Degree Bend (Code 541 Contacts)
See Sheet 2 for Contact Code 555, 556, 558, 559, 560 Dimensions

THIS IS A C.A.D. GENERATED DRAWING DO NOT MAKE MANUAL REVISIONS TO MASTER.

ISSUE NUMBER

ORIGINAL

1

Card Slot Accepts

INSULATOR MATERIAL: THERMOPLASTIC POLYESTER, UL 94V-0 CONTACT MATERIAL; COPPER, NICKEL, TIN\_ALLOY CA-725

CONTACT PLATING: GOLD ON THE MATING AREA, TIN-LEAD ON THE CONTACT TAILS, NICKEL UNDERPLATE