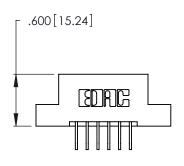

1

Card Slot Accepts .054 [1.37] to .070 [1.78] Thick P.C. Board

.330 [8.38] Card Slot .160[4.07] Point of Contact

346/396 SERIES CARD EDGE CONNECTOR PART NUMBER: 396-006-558-102

YOUR CONNECTION TO QUALITY & SERVICE