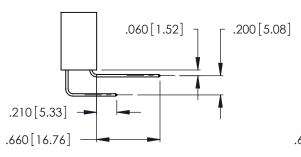

Contact Dimensions:
558-90 Degree Bend (Code 541 Contacts)
See Sheet 2 for Contact Code 555, 556, 558, 559, 560 Dimensions

THIS IS A C.A.D. GENERATED DRAWING DO NOT MAKE MANUAL REVISIONS TO MASTER.

ISSUE NUMBER ORIGINAL

1

Card Slot Accepts .054 [1.37] to .070 [1.78] Thick P.C. Board

.330 [8.38] Card Slot .160[4.07] Point of Contact

346/396 SERIES CARD EDGE CONNECTOR PART NUMBER: 396-006-558-102

YOUR CONNECTION TO QUALITY & SERVICE