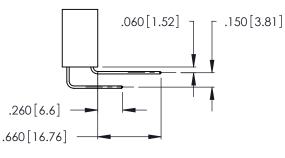

Contact Code 556

ISSUE NUMBER

ORIGINAL

1

**Contact Code 555** 

.165 [4.19] .045(1.14) to .060(1.52) Between Tails .375 [9.54] .125(3.18) to .210(5.33) **Outside Tails** 

**Contact Code 558** 

## **Contact Code 559**

**Contact Code 560** 

## INSULATOR MATERIAL: THERMOPLASTIC POLYESTER, UL 94V-0 CONTACT MATERIAL; COPPER, NICKEL, TIN ALLOY CA-725 CONTACT PLATING: GOLD ON THE MATING AREA, TIN-LEAD

ON THE CONTACT TAILS, NICKEL UNDERPLATE

346/396 SERIES CARD EDGE CONNECTOR CONTACT CODE 555,556,558,559,560 DIMENSIONS