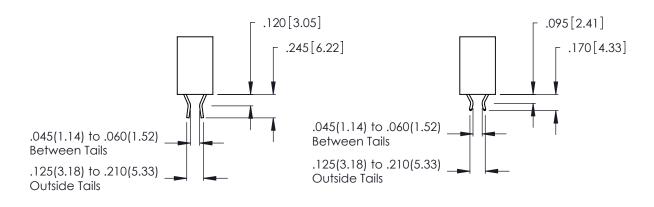

Contact Code 556

ISSUE NUMBER

ORIGINAL

1

**Contact Code 555** 

.165 [4.19] .045(1.14) to .060(1.52) Between Tails .375 [9.54] .125(3.18) to .210(5.33) **Outside Tails** 

**Contact Code 558** 

## **Contact Code 559**

**Contact Code 560** 

## INSULATOR MATERIAL: THERMOPLASTIC POLYESTER, UL 94V-0 CONTACT MATERIAL; COPPER, NICKEL, TIN ALLOY CA-725 CONTACT PLATING: GOLD ON THE MATING AREA, TIN-LEAD

ON THE CONTACT TAILS, NICKEL UNDERPLATE

346/396 SERIES CARD EDGE CONNECTOR CONTACT CODE 555,556,558,559,560 DIMENSIONS