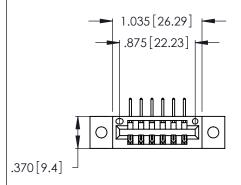

Contact Dimensions:
558-90 Degree Bend (Code 541 Contacts)
See Sheet 2 for Contact Code 555, 556, 558, 559, 560 Dimensions

THIS IS A C.A.D. GENERATED DRAWING DO NOT MAKE MANUAL REVISIONS TO MASTER.

ISSUE NUMBER ORIGINAL

1

Card Slot Accepts .054 [1.37] to .070 [1.78] Thick P.C. Board

.330 [8.38] Card Slot .160[4.07] Point of Contact

346/396 SERIES CARD EDGE CONNECTOR PART NUMBER: 396-006-558-102

YOUR CONNECTION TO QUALITY & SERVICE