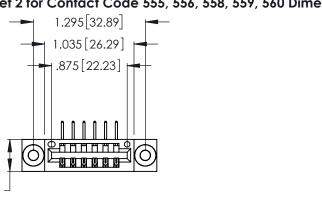

Contact Dimensions:
558-90 Degree Bend (Code 541 Contacts)
See Sheet 2 for Contact Code 555, 556, 558, 559, 560 Dimensions

.370 [9.4]

- INSULATOR MATERIAL: THERMOPLASTIC POLYESTER, UL 94V-0 CONTACT MATERIAL; COPPER, NICKEL, TIN ALLOY CA-725
- CONTACT PLATING: GOLD ON THE MATING AREA, TIN-LEAD ON THE CONTACT TAILS, NICKEL UNDERPLATE

THIS IS A C.A.D. GENERATED DRAWING DO NOT MAKE MANUAL REVISIONS TO MASTER.

Contact Code 556

ISSUE NUMBER

ORIGINAL

1

**Contact Code 555** 

.165 [4.19] .045(1.14) to .060(1.52) Between Tails .375 [9.54] .125(3.18) to .210(5.33) **Outside Tails** 

**Contact Code 558** 

## **Contact Code 559**

**Contact Code 560** 

## INSULATOR MATERIAL: THERMOPLASTIC POLYESTER, UL 94V-0 CONTACT MATERIAL; COPPER, NICKEL, TIN ALLOY CA-725 CONTACT PLATING: GOLD ON THE MATING AREA, TIN-LEAD

ON THE CONTACT TAILS, NICKEL UNDERPLATE

346/396 SERIES CARD EDGE CONNECTOR CONTACT CODE 555,556,558,559,560 DIMENSIONS