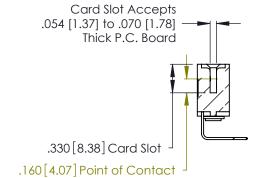

Contact Dimensions:
558-90 Degree Bend (Code 541 Contacts)
See Sheet 2 for Contact Code 555, 556, 558, 559, 560 Dimensions

.370 [9.4]

- INSULATOR MATERIAL: THERMOPLASTIC POLYESTER, UL 94V-0 CONTACT MATERIAL; COPPER, NICKEL, TIN ALLOY CA-725
- CONTACT PLATING: GOLD ON THE MATING AREA, TIN-LEAD ON THE CONTACT TAILS, NICKEL UNDERPLATE

THIS IS A C.A.D. GENERATED DRAWING DO NOT MAKE MANUAL REVISIONS TO MASTER.

1

| 346/396 SERIES CARD EDGE CONNECTOR |
|------------------------------------|
| PART NUMBER: 396-006-558-103       |

**EDAC INC** TORONTO, ONTARIO CANADA