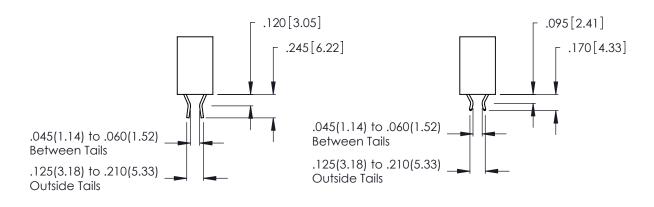

## **Contact Code 559**

**Contact Code 560** 

## INSULATOR MATERIAL: THERMOPLASTIC POLYESTER, UL 94V-0 CONTACT MATERIAL; COPPER, NICKEL, TIN ALLOY CA-725 CONTACT PLATING: GOLD ON THE MATING AREA, TIN-LEAD

ON THE CONTACT TAILS, NICKEL UNDERPLATE

346/396 SERIES CARD EDGE CONNECTOR CONTACT CODE 555,556,558,559,560 DIMENSIONS