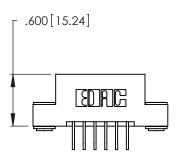

Contact Dimensions:
558-90 Degree Bend (Code 541 Contacts)
See Sheet 2 for Contact Code 555, 556, 558, 559, 560 Dimensions

.370 [9.4]

- INSULATOR MATERIAL: THERMOPLASTIC POLYESTER, UL 94V-0 CONTACT MATERIAL; COPPER, NICKEL, TIN ALLOY CA-725
- CONTACT PLATING: GOLD ON THE MATING AREA, TIN-LEAD ON THE CONTACT TAILS, NICKEL UNDERPLATE

THIS IS A C.A.D. GENERATED DRAWING DO NOT MAKE MANUAL REVISIONS TO MASTER.

1

| 346/396 SERIES CARD EDGE CONNECTOR |
|------------------------------------|
| PART NUMBER: 396-006-558-103       |

**EDAC INC** TORONTO, ONTARIO CANADA