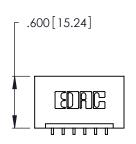

| 346/396 SERIES CARD EDGE CONNECTOR |
|------------------------------------|
| PART NUMBER: 396-006-559-101       |

YOUR CONNECTION TO QUALITY & SERVICE

**EDAC INC** TORONTO, ONTARIO CANADA

THESE DRAWINGS AND SPECIFICATIONS ARE THE PROPERTY OF EDAC INC.,AND SHALL NOT BE REPRODUCED, OR COPIED OR USED AS THE BASIS FOR THE MANUFACTURE OR SALE OF APPARATUS WITHOUT WRITTEN PERMISSION.