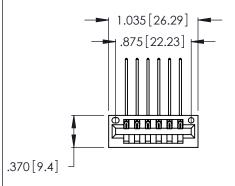

Contact Dimensions:
559-90 Degree Bend (Code 541 Contacts)
See Sheet 2 for Contact Code 555, 556, 558, 559, 560 Dimensions

THIS IS A C.A.D. GENERATED DRAWING DO NOT MAKE MANUAL REVISIONS TO MASTER.

ISSUE NUMBER

ORIGINAL

1

Card Slot Accepts .054 [1.37] to .070 [1.78] Thick P.C. Board .330 [8.38] Card Slot .160 [4.07] Point of Contact

- INSULATOR MATERIAL: THERMOPLASTIC POLYESTER, UL 94V-0 CONTACT MATERIAL; COPPER, NICKEL, TIN ALLOY CA-725
- CONTACT PLATING: GOLD ON THE MATING AREA, TIN-LEAD ON THE CONTACT TAILS, NICKEL UNDERPLATE

| 346/396 SERIES CARD EDGE CONNECTOR |
|------------------------------------|
| PART NUMBER: 396-006-559-101       |

YOUR CONNECTION TO QUALITY & SERVICE

**EDAC INC** TORONTO, ONTARIO CANADA

THESE DRAWINGS AND SPECIFICATIONS ARE THE PROPERTY OF EDAC INC.,AND SHALL NOT BE REPRODUCED, OR COPIED OR USED AS THE BASIS FOR THE MANUFACTURE OR SALE OF APPARATUS WITHOUT WRITTEN PERMISSION.