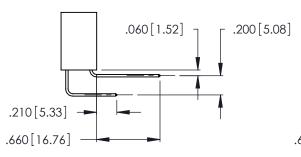

SERVICE

**EDAC INC** TORONTO, ONTARIO CANADA

THESE DRAWINGS AND SPECIFICATIONS ARE THE PROPERTY OF EDAC INC.,AND SHALL NOT BE REPRODUCED, OR COPIED OR USED AS THE BASIS FOR THE MANUFACTURE OR SALE OF APPARATUS WITHOUT WRITTEN PERMISSION.

| ACAD REFE      | RENCE NO. | 346-ENC  | G-MASTER  |
|----------------|-----------|----------|-----------|
| DRAWN:         | J.LEE     | DATE: AF | PR. 22/09 |
| CHECKED:       |           | DATE:    |           |
| SCALE:         | N.T.S     | SHEET    | OF 2      |
| DRAWING N      | NUMBER    |          | ISSUE     |
| 346-ENG-MASTER |           |          | 1         |
|                |           |          | l         |

THIS IS A C.A.D. GENERATED DRAWING DO NOT MAKE MANUAL REVISIONS TO MASTER.

Contact Code 556



ISSUE NUMBER

ORIGINAL

1





**Contact Code 555** 



.165 [4.19] .045(1.14) to .060(1.52) Between Tails .375 [9.54] .125(3.18) to .210(5.33) **Outside Tails** 

**Contact Code 558** 

## **Contact Code 559**

**Contact Code 560** 

## INSULATOR MATERIAL: THERMOPLASTIC POLYESTER, UL 94V-0 CONTACT MATERIAL; COPPER, NICKEL, TIN ALLOY CA-725 CONTACT PLATING: GOLD ON THE MATING AREA, TIN-LEAD

ON THE CONTACT TAILS, NICKEL UNDERPLATE

346/396 SERIES CARD EDGE CONNECTOR CONTACT CODE 555,556,558,559,560 DIMENSIONS



**EDAC INC** TORONTO, ONTARIO CANADA

THESE DRAWINGS AND SPECIFICATIONS ARE THE PROPERTY OF EDAC INC.,AND SHALL NOT BE REPRODUCED, OR COPIED OR USED AS THE BASIS FOR THE MANUFACTURE OR SALE OF APPARATUS WITHOUT WRITTEN PERMISSION.

|   | ACAD REFERENCE NO. | 346-ENG-MASTER   |  |
|---|--------------------|----