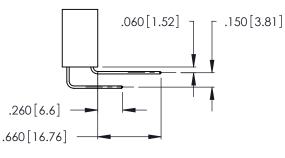

RONTO, ONTARIO CANADA

THESE DRAWINGS AND SPECIFICATIONS ARE THE PROPERTY OF EDAC INC.,AND SHALL NOT BE REPRODUCED, OR COPIED OR USED AS THE BASIS FOR THE MANUFACTURE OR SALE OF APPARATUS WITHOUT WRITTEN PERMISSION.

| ACAD REFE      | RENCE NO. | 346-ENC  | G-MASTER  |
|----------------|-----------|----------|-----------|
| DRAWN:         | J.LEE     | DATE: AF | PR. 22/09 |
| CHECKED:       |           | DATE:    |           |
| SCALE:         | N.T.S     | SHEET    | OF 2      |
| DRAWING N      | NUMBER    |          | ISSUE     |
| 346-ENG-MASTER |           |          | 1         |
|                |           |          | l         |

THIS IS A C.A.D. GENERATED DRAWING DO NOT MAKE MANUAL REVISIONS TO MASTER.

Contact Code 556



ISSUE NUMBER

ORIGINAL

1





**Contact Code 555** 



.165 [4.19] .045(1.14) to .060(1.52) Between Tails .375 [9.54] .125(3.18) to .210(5.33) **Outside Tails** 

**Contact Code 558** 

## **Contact Code 559**

**Contact Code 560** 

## INSULATOR MATERIAL: THERMOPLASTIC POLYESTER, UL 94V-0 CONTACT MATERIAL; COPPER, NICKEL, TIN ALLOY CA-725 CONTACT PLATING: GOLD ON THE MATING AREA, TIN-LEAD

ON THE CONTACT TAILS, NICKEL UNDERPLATE

346/396 SERIES CARD EDGE CONNECTOR CONTACT CODE 555,556,558,559,560 DIMENSIONS



**EDAC INC** TORONTO, ONTARIO CANADA

THESE DRAWINGS AND SPECIFICATIONS ARE THE PROPERTY OF EDAC INC.,AND SHALL NOT BE REPRODUCED, OR COPIED OR USED AS THE BASIS FOR THE MANUFACTURE OR SALE OF APPARATUS WITHOUT WRITTEN PERMISSION.

|   | ACAD REFERENCE NO. | 346-ENG-MASTER   |  |
|---|--------------------|------------------|--|
| S |