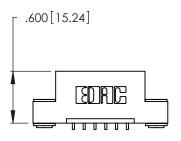

THIS IS A C.A.D. GENERATED DRAWING DO NOT MAKE MANUAL REVISIONS TO MASTER.

ISSUE NUMBER ORIGINAL 1

346/396 SERIES CARD EDGE CONNECTOR PART NUMBER: 396-006-559-103

**EDAC INC** TORONTO, ONTARIO CANADA

THESE DRAWINGS AND SPECIFICATIONS ARE THE PROPERTY OF EDAC INC., AND SHALL NOT BE REPRODUCED, OR COPIED OR USED AS THE BASIS FOR THE MANUFACTURE OR SALE OF APPARATUS WITHOUT WRITTEN PERMISSION.