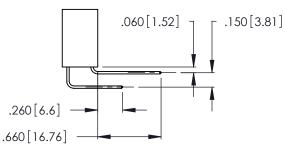

Contact Dimensions:
559-90 Degree Bend (Code 541 Contacts)
See Sheet 2 for Contact Code 555, 556, 558, 559, 560 Dimensions

- INSULATOR MATERIAL: THERMOPLASTIC POLYESTER, UL 94V-0 CONTACT MATERIAL; COPPER, NICKEL, TIN\_ALLOY CA-725
- CONTACT PLATING: GOLD ON THE MATING AREA, TIN-LEAD ON THE CONTACT TAILS, NICKEL UNDERPLATE