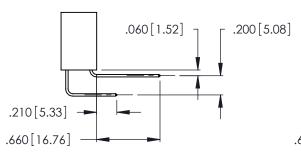

Contact Dimensions:
559-90 Degree Bend (Code 541 Contacts)
See Sheet 2 for Contact Code 555, 556, 558, 559, 560 Dimensions

- INSULATOR MATERIAL: THERMOPLASTIC POLYESTER, UL 94V-0 CONTACT MATERIAL; COPPER, NICKEL, TIN\_ALLOY CA-725
- CONTACT PLATING: GOLD ON THE MATING AREA, TIN-LEAD ON THE CONTACT TAILS, NICKEL UNDERPLATE