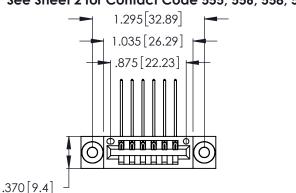

Contact Dimensions:
559-90 Degree Bend (Code 541 Contacts)
See Sheet 2 for Contact Code 555, 556, 558, 559, 560 Dimensions

- INSULATOR MATERIAL: THERMOPLASTIC POLYESTER, UL 94V-0 CONTACT MATERIAL; COPPER, NICKEL, TIN\_ALLOY CA-725
- CONTACT PLATING: GOLD ON THE MATING AREA, TIN-LEAD ON THE CONTACT TAILS, NICKEL UNDERPLATE

THIS IS A C.A.D. GENERATED DRAWING DO NOT MAKE MANUAL REVISIONS TO MASTER.

ISSUE NUMBER ORIGINAL 1

346/396 SERIES CARD EDGE CONNECTOR PART NUMBER: 396-006-559-103

**EDAC INC** TORONTO, ONTARIO CANADA

THESE DRAWINGS AND SPECIFICATIONS ARE THE PROPERTY OF EDAC INC., AND SHALL NOT BE REPRODUCED, OR COPIED OR USED AS THE BASIS FOR THE MANUFACTURE OR SALE OF APPARATUS WITHOUT WRITTEN PERMISSION.