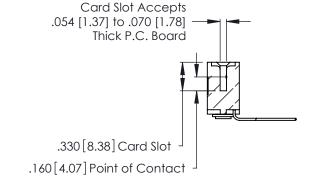

THIS IS A C.A.D. GENERATED DRAWING DO NOT MAKE MANUAL REVISIONS TO MASTER.

ISSUE NUMBER ORIGINAL 1

346/396 SERIES CARD EDGE CONNECTOR PART NUMBER: 396-006-559-103

**EDAC INC** TORONTO, ONTARIO CANADA

THESE DRAWINGS AND SPECIFICATIONS ARE THE PROPERTY OF EDAC INC., AND SHALL NOT BE REPRODUCED, OR COPIED OR USED AS THE BASIS FOR THE MANUFACTURE OR SALE OF APPARATUS WITHOUT WRITTEN PERMISSION.