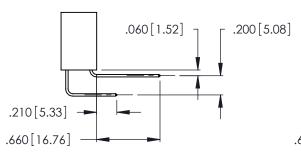

Contact Dimensions:
559-90 Degree Bend (Code 541 Contacts)
See Sheet 2 for Contact Code 555, 556, 558, 559, 560 Dimensions

.370 [9.4]

- INSULATOR MATERIAL: THERMOPLASTIC POLYESTER, UL 94V-0 CONTACT MATERIAL; COPPER, NICKEL, TIN\_ALLOY CA-725
- CONTACT PLATING: GOLD ON THE MATING AREA, TIN-LEAD ON THE CONTACT TAILS, NICKEL UNDERPLATE