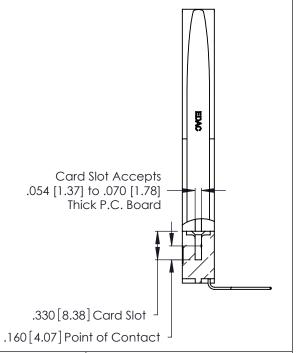

Contact Dimensions:
559-90 Degree Bend (Code 541 Contacts)
See Sheet 2 for Contact Code 555, 556, 558, 559, 560 Dimensions



.370 [9.4]



- INSULATOR MATERIAL: THERMOPLASTIC POLYESTER, UL 94V-0 CONTACT MATERIAL; COPPER, NICKEL, TIN\_ALLOY CA-725
- CONTACT PLATING: GOLD ON THE MATING AREA, TIN-LEAD ON THE CONTACT TAILS, NICKEL UNDERPLATE

THIS IS A C.A.D. GENERATED DRAWING DO NOT MAKE MANUAL REVISIONS TO MASTER.



ISSUE NUMBER ORIGINAL 1



346/396 SERIES CARD EDGE CONNECTOR PART NUMBER: 396-006-559-678



**EDAC INC** TORONTO, ONTARIO CANADA

THESE DRAWINGS AND SPECIFICATIONS ARE THE PROPERTY OF EDAC INC., AND SHALL NOT BE REPRODUCED, OR COPIED OR USED AS THE BASIS FOR THE MANUFACTURE OR SALE OF APPARATUS WITHOUT WRITTEN PERMISSION.

| ACAD REFERENCE NO. |       | 346-ENG-MASTER |           |
|--------------------|-------|----------------|-----------|
| DRAWN:             | J.LEE | DATE: A        | PR. 22/09 |
| CHECKED:           |       | DATE:          |           |
| SCALE:             | N.T.S | SHEET          | OF 2      |
| DRAWING NUMBER     |       |                | ISSUE     |
| 346-ENG-MASTER     |       |                | 1         |
|                    |       |                |           |

THIS IS A C.A.D.