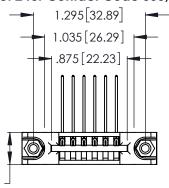

THIS IS A C.A.D. GENERATED DRAWING DO NOT MAKE MANUAL REVISIONS TO MASTER.

ISSUE NUMBER ORIGINAL 1

346/396 SERIES CARD EDGE CONNECTOR PART NUMBER: 396-006-559-678

**EDAC INC** TORONTO, ONTARIO CANADA

THESE DRAWINGS AND SPECIFICATIONS ARE THE PROPERTY OF EDAC INC., AND SHALL NOT BE REPRODUCED, OR COPIED OR USED AS THE BASIS FOR THE MANUFACTURE OR SALE OF APPARATUS WITHOUT WRITTEN PERMISSION.

Contact Dimensions:
559-90 Degree Bend (Code 541 Contacts)
See Sheet 2 for Contact Code 555, 556, 558, 559, 560 Dimensions

.370 [9.4]

- INSULATOR MATERIAL: THERMOPLASTIC POLYESTER, UL 94V-0 CONTACT MATERIAL; COPPER, NICKEL, TIN\_ALLOY CA-725
- CONTACT PLATING: GOLD ON THE MATING AREA, TIN-LEAD ON THE CONTACT TAILS, NICKEL UNDERPLATE