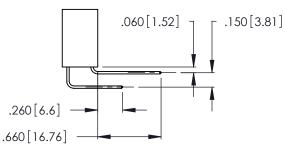

Contact Dimensions:
559-90 Degree Bend (Code 541 Contacts)
See Sheet 2 for Contact Code 555, 556, 558, 559, 560 Dimensions

.370 [9.4]

- INSULATOR MATERIAL: THERMOPLASTIC POLYESTER, UL 94V-0 CONTACT MATERIAL; COPPER, NICKEL, TIN\_ALLOY CA-725
- CONTACT PLATING: GOLD ON THE MATING AREA, TIN-LEAD ON THE CONTACT TAILS, NICKEL UNDERPLATE