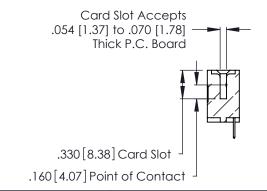

THIS IS A C.A.D. GENERATED DRAWING DO NOT MAKE MANUAL REVISIONS TO MASTER.

Contact Code 556

ISSUE NUMBER

ORIGINAL

1

**Contact Code 555** 

.165 [4.19] .045(1.14) to .060(1.52) Between Tails .375 [9.54] .125(3.18) to .210(5.33) Outside Tails