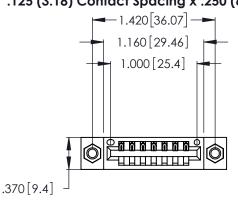

Contact Dimensions: 520-P.C. Tail .030x.018 (0.76x0.46) - Tail LG. = .175 (4.45) .125 (3.18) Contact Spacing x .250 (6.35) Row Spacing

- INSULATOR MATERIAL: THERMOPLASTIC POLYESTER, UL 94V-0 CONTACT MATERIAL; COPPER, NICKEL, TIN ALLOY CA-725
- CONTACT PLATING: GOLD ON THE MATING AREA, TIN-LEAD ON THE CONTACT TAILS, NICKEL UNDERPLATE