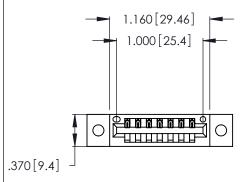

<u>Contact Dimensions:</u>
520-P.C. Tail .030x.018 (0.76x0.46) - Tail LG. = .175 (4.45) .125 (3.18) Contact Spacing x .250 (6.35) Row Spacing

- INSULATOR MATERIAL: THERMOPLASTIC POLYESTER, UL 94V-0 CONTACT MATERIAL; COPPER, NICKEL, TIN ALLOY CA-725
- CONTACT PLATING: GOLD ON THE MATING AREA, TIN-LEAD ON THE CONTACT TAILS, NICKEL UNDERPLATE

THIS IS A C.A.D. GENERATED DRAWING DO NOT MAKE MANUAL REVISIONS TO MASTER.

| 346/396 SERIES CARD EDGE CONNECTOR |
|------------------------------------|
| PART NUMBER: 396-007-520-602       |

**EDAC INC** TORONTO, ONTARIO CANADA