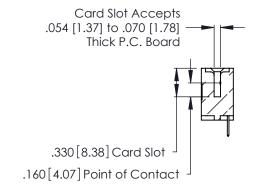

THIS IS A C.A.D. GENERATED DRAWING DO NOT MAKE MANUAL REVISIONS TO MASTER.

Contact Code 556

ISSUE NUMBER

ORIGINAL

1

**Contact Code 555** 

.165 [4.19] .045(1.14) to .060(1.52) Between Tails .375 [9.54] .125(3.18) to .210(5.33) Outside Tails

## INSULATOR MATERIAL: THERMOPLASTIC POLYESTER, UL 94V-0 CONTACT MATERIAL; COPPER, NICKEL, TIN ALLOY CA-725 CONTACT PLATING: GOLD ON THE MATING AREA, TIN-LEAD

ON THE CONTACT TAILS, NICKEL UNDERPLATE

346/396 SERIES CARD EDGE CONNECTOR CONTACT CODE 555,556,558,559,560 DIMENSIONS