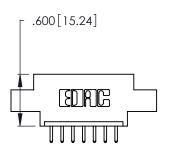

THIS IS A C.A.D. GENERATED DRAWING DO NOT MAKE MANUAL REVISIONS TO MASTER.

| 346/396 SERIES CARD EDGE CONNECTOR |
|------------------------------------|
| PART NUMBER: 396-007-520-602       |

**EDAC INC** TORONTO, ONTARIO CANADA