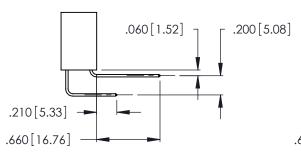

07-520-603       |



**EDAC INC** TORONTO, ONTARIO CANADA

THESE DRAWINGS AND SPECIFICATIONS ARE THE PROPERTY OF EDAC INC.,AND SHALL NOT BE REPRODUCED, OR COPIED OR USED AS THE BASIS FOR THE MANUFACTURE OR SALE OF APPARATUS WITHOUT WRITTEN PERMISSION.

| ACAD REFERENCE NO. |       | 346-ENG-MASTER |           |
|--------------------|-------|----------------|-----------|
| DRAWN:             | J.LEE | DATE: AF       | PR. 22/09 |
| CHECKED:           |       | DATE:          |           |
| SCALE:             | N.T.S | SHEET          | OF 2      |
| DRAWING NU         | JMBER |                | ISSUE     |
| 346-ENG-MASTER     |       |                | 1         |

THIS IS A C.A.D. GENERATED DRAWING DO NOT MAKE MANUAL REVISIONS TO MASTER.

Contact Code 556



ISSUE NUMBER

ORIGINAL

1





**Contact Code 555** 



.165 [4.19] .045(1.14) to .060(1.52) Between Tails .375 [9.54] .125(3.18) to .210(5.33) Outside Tails

**Contact Code 558** 

## **Contact Code 559**

**Contact Code 560** 

## INSULATOR MATERIAL: THERMOPLASTIC POLYESTER, UL 94V-0 CONTACT MATERIAL; COPPER, NICKEL, TIN ALLOY CA-725 CONTACT PLATING: GOLD ON THE MATING AREA, TIN-LEAD

ON THE CONTACT TAILS, NICKEL UNDERPLATE

346/396 SERIES CARD EDGE CONNECTOR CONTACT CODE 555,556,558,559,560 DIMENSIONS



**EDAC INC** TORONTO, ONTARIO CANADA

THESE DRAWINGS AND SPECIFICATIONS ARE THE PROPERTY OF EDAC INC.,AND SHALL NOT BE REPRODUCED, OR COPIED OR USED AS THE BASIS FOR THE MANUFACTURE OR SALE OF APPARATUS WITHOUT WRITTEN PERMISSION.

|   | ACAD REFERENCE NO. | 346-ENG-MASTER   |  |
|---|--------------------|---------