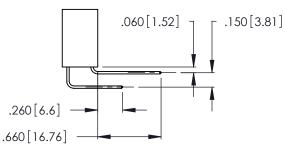

DAC INC** TORONTO, ONTARIO CANADA

THESE DRAWINGS AND SPECIFICATIONS ARE THE PROPERTY OF EDAC INC.,AND SHALL NOT BE REPRODUCED, OR COPIED OR USED AS THE BASIS FOR THE MANUFACTURE OR SALE OF APPARATUS WITHOUT WRITTEN PERMISSION.

| ACAD REFERENCE NO. |       | 346-ENG-MASTER |           |
|--------------------|-------|----------------|-----------|
| DRAWN:             | J.LEE | DATE: AF       | PR. 22/09 |
| CHECKED:           |       | DATE:          |           |
| SCALE:             | N.T.S | SHEET          | OF 2      |
| DRAWING NU         | JMBER |                | ISSUE     |
| 346-ENG-MASTER     |       |                | 1         |

THIS IS A C.A.D. GENERATED DRAWING DO NOT MAKE MANUAL REVISIONS TO MASTER.

Contact Code 556



ISSUE NUMBER

ORIGINAL

1





**Contact Code 555** 



.165 [4.19] .045(1.14) to .060(1.52) Between Tails .375 [9.54] .125(3.18) to .210(5.33) Outside Tails

**Contact Code 558** 

## **Contact Code 559**

**Contact Code 560** 

## INSULATOR MATERIAL: THERMOPLASTIC POLYESTER, UL 94V-0 CONTACT MATERIAL; COPPER, NICKEL, TIN ALLOY CA-725 CONTACT PLATING: GOLD ON THE MATING AREA, TIN-LEAD

ON THE CONTACT TAILS, NICKEL UNDERPLATE

346/396 SERIES CARD EDGE CONNECTOR CONTACT CODE 555,556,558,559,560 DIMENSIONS



**EDAC INC** TORONTO, ONTARIO CANADA

THESE DRAWINGS AND SPECIFICATIONS ARE THE PROPERTY OF EDAC INC.,AND SHALL NOT BE REPRODUCED, OR COPIED OR USED AS THE BASIS FOR THE MANUFACTURE OR SALE OF APPARATUS WITHOUT WRITTEN PERMISSION.

|   | ACAD REFERENCE NO. | 346-ENG-MASTER   |  |
|---|--------------------|------------------|--|
| S | DRAWN