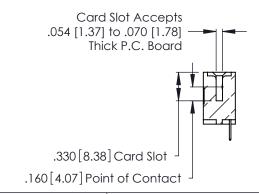

## INSULATOR MATERIAL: THERMOPLASTIC POLYESTER, UL 94V-0 CONTACT MATERIAL; COPPER, NICKEL, TIN ALLOY CA-725 CONTACT PLATING: GOLD ON THE MATING AREA, TIN-LEAD

ON THE CONTACT TAILS, NICKEL UNDERPLATE

346/396 SERIES CARD EDGE CONNECTOR CONTACT CODE 555,556,558,559,560 DIMENSIONS