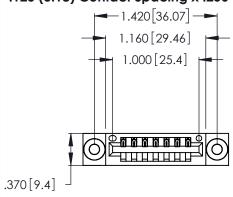

<u>Contact Dimensions:</u>
520-P.C. Tail .030x.018 (0.76x0.46) - Tail LG. = .175 (4.45)
.125 (3.18) Contact Spacing x .250 (6.35) Row Spacing

- INSULATOR MATERIAL: THERMOPLASTIC POLYESTER, UL 94V-0 CONTACT MATERIAL; COPPER, NICKEL, TIN ALLOY CA-725
- CONTACT PLATING: GOLD ON THE MATING AREA, TIN-LEAD ON THE CONTACT TAILS, NICKEL UNDERPLATE

THIS IS A C.A.D. GENERATED DRAWING DO NOT MAKE MANUAL REVISIONS TO MASTER.

1

| 346/396 SERIES CARD EDGE CONNECTOR |
|------------------------------------|
| PART NUMBER: 396-007-520-603       |

**EDAC INC** TORONTO, ONTARIO CANADA