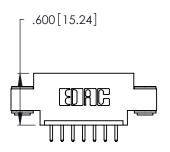

THIS IS A C.A.D. GENERATED DRAWING DO NOT MAKE MANUAL REVISIONS TO MASTER.

1

| 346/396 SERIES CARD EDGE CONNECTOR |
|------------------------------------|
| PART NUMBER: 396-007-520-603       |

**EDAC INC** TORONTO, ONTARIO CANADA

## INSULATOR MATERIAL: THERMOPLASTIC POLYESTER, UL 94V-0 CONTACT MATERIAL; COPPER, NICKEL, TIN ALLOY CA-725 CONTACT PLATING: GOLD ON THE MATING AREA, TIN-LEAD

ON THE CONTACT TAILS, NICKEL UNDERPLATE

346/396 SERIES CARD EDGE CONNECTOR CONTACT CODE 555,556,558,559,560 DIMENSIONS