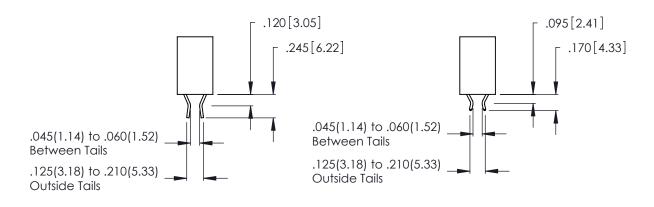

THIS IS A C.A.D. GENERATED DRAWING DO NOT MAKE MANUAL REVISIONS TO MASTER.

Contact Code 556

ISSUE NUMBER

ORIGINAL

1

**Contact Code 555** 

.165 [4.19] .045(1.14) to .060(1.52) Between Tails .375 [9.54] .125(3.18) to .210(5.33) Outside Tails

**Contact Code 558** 

## **Contact Code 559**

**Contact Code 560** 