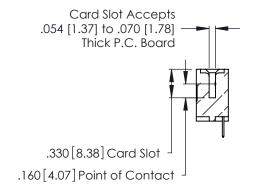

THIS IS A C.A.D. GENERATED DRAWING DO NOT MAKE MANUAL REVISIONS TO MASTER.

Contact Code 556

ISSUE NUMBER

ORIGINAL

1

**Contact Code 555** 

.165 [4.19] .045(1.14) to .060(1.52) Between Tails .375 [9.54] .125(3.18) to .210(5.33) Outside Tails