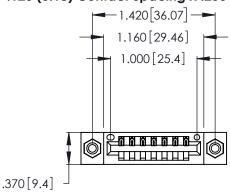

Contact Dimensions: 520-P.C. Tail .030x.018 (0.76x0.46) - Tail LG. = .175 (4.45) .125 (3.18) Contact Spacing x .250 (6.35) Row Spacing

- INSULATOR MATERIAL: THERMOPLASTIC POLYESTER, UL 94V-0 CONTACT MATERIAL; COPPER, NICKEL, TIN ALLOY CA-725
- CONTACT PLATING: GOLD ON THE MATING AREA, TIN-LEAD ON THE CONTACT TAILS, NICKEL UNDERPLATE

THIS IS A C.A.D. GENERATED DRAWING DO NOT MAKE MANUAL REVISIONS TO MASTER.

1

| 346/396 SERIES CARD EDGE CONNECTOR |
|------------------------------------|
| PART NUMBER: 396-007-520-608       |

**EDAC INC** TORONTO, ONTARIO CANADA