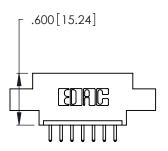

THIS IS A C.A.D. GENERATED DRAWING DO NOT MAKE MANUAL REVISIONS TO MASTER.

1

| 346/396 SERIES CARD EDGE CONNECTOR |
|------------------------------------|
| PART NUMBER: 396-007-520-608       |

**EDAC INC** TORONTO, ONTARIO CANADA

## INSULATOR MATERIAL: THERMOPLASTIC POLYESTER, UL 94V-0 CONTACT MATERIAL; COPPER, NICKEL, TIN ALLOY CA-725 CONTACT PLATING: GOLD ON THE MATING AREA, TIN-LEAD

ON THE CONTACT TAILS, NICKEL UNDERPLATE

346/396 SERIES CARD EDGE CONNECTOR CONTACT CODE 555,556,558,559,560 DIMENSIONS