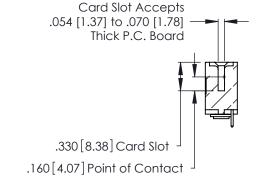

THIS IS A C.A.D. GENERATED DRAWING DO NOT MAKE MANUAL REVISIONS TO MASTER.

Contact Code 556

ISSUE NUMBER

ORIGINAL

1

**Contact Code 555** 

.165 [4.19] .045(1.14) to .060(1.52) Between Tails .375 [9.54] .125(3.18) to .210(5.33) **Outside Tails** 