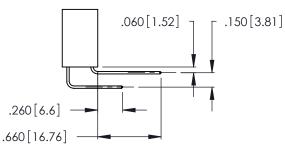

**Contact Code 558** 

## INSULATOR MATERIAL: THERMOPLASTIC POLYESTER, UL 94V-0 CONTACT MATERIAL; COPPER, NICKEL, TIN ALLOY CA-725 CONTACT PLATING: GOLD ON THE MATING AREA, TIN-LEAD

ON THE CONTACT TAILS, NICKEL UNDERPLATE

346/396 SERIES CARD EDGE CONNECTOR CONTACT CODE 555,556,558,559,560 DIMENSIONS