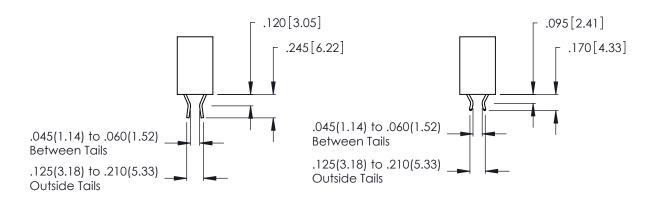

**Contact Code 558** 

## **Contact Code 559**

**Contact Code 560** 

## INSULATOR MATERIAL: THERMOPLASTIC POLYESTER, UL 94V-0 CONTACT MATERIAL; COPPER, NICKEL, TIN ALLOY CA-725 CONTACT PLATING: GOLD ON THE MATING AREA, TIN-LEAD

ON THE CONTACT TAILS, NICKEL UNDERPLATE

346/396 SERIES CARD EDGE CONNECTOR CONTACT CODE 555,556,558,559,560 DIMENSIONS