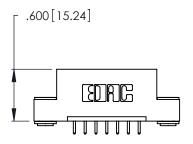

THIS IS A C.A.D. GENERATED DRAWING DO NOT MAKE MANUAL REVISIONS TO MASTER.

ISSUE NUMBER ORIGINAL 1

346/396 SERIES CARD EDGE CONNECTOR PART NUMBER: 396-007-521-103

**EDAC INC** TORONTO, ONTARIO CANADA

THESE DRAWINGS AND SPECIFICATIONS ARE THE PROPERTY OF EDAC INC.,AND SHALL NOT BE REPRODUCED, OR COPIED OR USED AS THE BASIS FOR THE MANUFACTURE OR SALE OF APPARATUS WITHOUT WRITTEN PERMISSION.