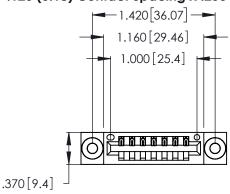

Contact Dimensions: 521-P.C. Tail .025 Sq. (0.64 Sq.) - Tail LG. =.150 (3.81) .125 (3.18) Contact Spacing x .250 (6.35) Row Spacing

- INSULATOR MATERIAL: THERMOPLASTIC POLYESTER, UL 94V-0 CONTACT MATERIAL; COPPER, NICKEL, TIN\_ALLOY CA-725
- CONTACT PLATING: GOLD ON THE MATING AREA, TIN-LEAD ON THE CONTACT TAILS, NICKEL UNDERPLATE

THIS IS A C.A.D. GENERATED DRAWING DO NOT MAKE MANUAL REVISIONS TO MASTER.

ISSUE NUMBER ORIGINAL 1

346/396 SERIES CARD EDGE CONNECTOR PART NUMBER: 396-007-521-103

**EDAC INC** TORONTO, ONTARIO CANADA

THESE DRAWINGS AND SPECIFICATIONS ARE THE PROPERTY OF EDAC INC.,AND SHALL NOT BE REPRODUCED, OR COPIED OR USED AS THE BASIS FOR THE MANUFACTURE OR SALE OF APPARATUS WITHOUT WRITTEN PERMISSION.