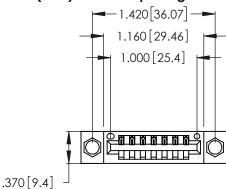

Contact Dimensions: 521-P.C. Tail .025 Sq. (0.64 Sq.) - Tail LG. =.150 (3.81) .125 (3.18) Contact Spacing x .250 (6.35) Row Spacing

- INSULATOR MATERIAL: THERMOPLASTIC POLYESTER, UL 94V-0 CONTACT MATERIAL; COPPER, NICKEL, TIN\_ALLOY CA-725
- CONTACT PLATING: GOLD ON THE MATING AREA, TIN-LEAD ON THE CONTACT TAILS, NICKEL UNDERPLATE

THIS IS A C.A.D. GENERATED DRAWING DO NOT MAKE MANUAL REVISIONS TO MASTER.

| 346/396 SERIES CARD EDGE CONNECTOR |
|------------------------------------|
| PART NUMBER: 396-007-521-104       |

**EDAC INC** TORONTO, ONTARIO CANADA