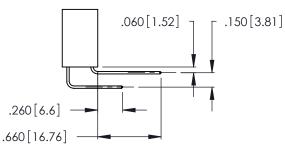

THIS IS A C.A.D. GENERATED DRAWING DO NOT MAKE MANUAL REVISIONS TO MASTER.

Contact Code 556

ISSUE NUMBER

ORIGINAL

1

**Contact Code 555** 

.165 [4.19] .045(1.14) to .060(1.52) Between Tails .375 [9.54] .125(3.18) to .210(5.33) Outside Tails

## INSULATOR MATERIAL: THERMOPLASTIC POLYESTER, UL 94V-0 CONTACT MATERIAL; COPPER, NICKEL, TIN ALLOY CA-725 CONTACT PLATING: GOLD ON THE MATING AREA, TIN-LEAD

ON THE CONTACT TAILS, NICKEL UNDERPLATE

346/396 SERIES CARD EDGE CONNECTOR CONTACT CODE 555,556,558,559,560 DIMENSIONS