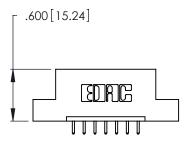

THIS IS A C.A.D. GENERATED DRAWING DO NOT MAKE MANUAL REVISIONS TO MASTER.

| 346/396 SERIES CARD EDGE CONNECTOR |
|------------------------------------|
| PART NUMBER: 396-007-521-104       |

**EDAC INC** TORONTO, ONTARIO CANADA