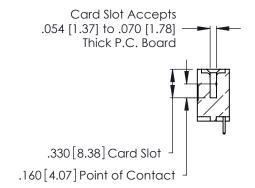

THIS IS A C.A.D. GENERATED DRAWING DO NOT MAKE MANUAL REVISIONS TO MASTER.

Contact Code 556

ISSUE NUMBER

ORIGINAL

1

**Contact Code 555** 

.165 [4.19] .045(1.14) to .060(1.52) Between Tails .375 [9.54] .125(3.18) to .210(5.33) Outside Tails

## INSULATOR MATERIAL: THERMOPLASTIC POLYESTER, UL 94V-0 CONTACT MATERIAL; COPPER, NICKEL, TIN ALLOY CA-725 CONTACT PLATING: GOLD ON THE MATING AREA, TIN-LEAD

ON THE CONTACT TAILS, NICKEL UNDERPLATE

346/396 SERIES CARD EDGE CONNECTOR CONTACT CODE 555,556,558,559,560 DIMENSIONS