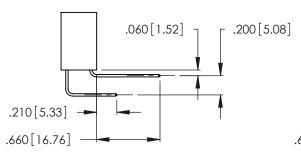

THIS IS A C.A.D. GENERATED DRAWING DO NOT MAKE MANUAL REVISIONS TO MASTER.

Contact Code 556

ISSUE NUMBER

ORIGINAL

1

**Contact Code 555** 

.165 [4.19] .045(1.14) to .060(1.52) Between Tails .375 [9.54] .125(3.18) to .210(5.33) Outside Tails

## INSULATOR MATERIAL: THERMOPLASTIC POLYESTER, UL 94V-0 CONTACT MATERIAL; COPPER, NICKEL, TIN ALLOY CA-725 CONTACT PLATING: GOLD ON THE MATING AREA, TIN-LEAD

ON THE CONTACT TAILS, NICKEL UNDERPLATE

346/396 SERIES CARD EDGE CONNECTOR CONTACT CODE 555,556,558,559,560 DIMENSIONS