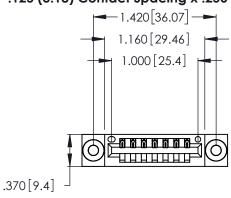

Contact Dimensions: 521-P.C. Tail .025 Sq. (0.64 Sq.) - Tail LG. =.150 (3.81) .125 (3.18) Contact Spacing x .250 (6.35) Row Spacing

- INSULATOR MATERIAL: THERMOPLASTIC POLYESTER, UL 94V-0 CONTACT MATERIAL; COPPER, NICKEL, TIN\_ALLOY CA-725
- CONTACT PLATING: GOLD ON THE MATING AREA, TIN-LEAD ON THE CONTACT TAILS, NICKEL UNDERPLATE

THIS IS A C.A.D. GENERATED DRAWING DO NOT MAKE MANUAL REVISIONS TO MASTER.

ISSUE NUMBER ORIGINAL 1

346/396 SERIES CARD EDGE CONNECTOR PART NUMBER: 396-007-521-603

**EDAC INC** TORONTO, ONTARIO CANADA

THESE DRAWINGS AND SPECIFICATIONS ARE THE PROPERTY OF EDAC INC.,AND SHALL NOT BE REPRODUCED, OR COPIED OR USED AS THE BASIS FOR THE MANUFACTURE OR SALE OF APPARATUS WITHOUT WRITTEN PERMISSION.