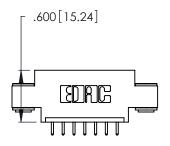

THIS IS A C.A.D. GENERATED DRAWING DO NOT MAKE MANUAL REVISIONS TO MASTER.

ISSUE NUMBER ORIGINAL 1

346/396 SERIES CARD EDGE CONNECTOR PART NUMBER: 396-007-521-603

**EDAC INC** TORONTO, ONTARIO CANADA

THESE DRAWINGS AND SPECIFICATIONS ARE THE PROPERTY OF EDAC INC.,AND SHALL NOT BE REPRODUCED, OR COPIED OR USED AS THE BASIS FOR THE MANUFACTURE OR SALE OF APPARATUS WITHOUT WRITTEN PERMISSION.

## INSULATOR MATERIAL: THERMOPLASTIC POLYESTER, UL 94V-0 CONTACT MATERIAL; COPPER, NICKEL, TIN ALLOY CA-725 CONTACT PLATING: GOLD ON THE MATING AREA, TIN-LEAD

ON THE CONTACT TAILS, NICKEL UNDERPLATE

346/396 SERIES CARD EDGE CONNECTOR CONTACT CODE 555,556,558,559,560 DIMENSIONS