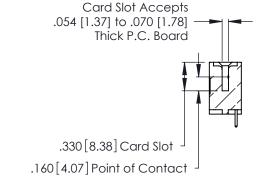

THIS IS A C.A.D. GENERATED DRAWING DO NOT MAKE MANUAL REVISIONS TO MASTER.

Contact Code 556

ISSUE NUMBER

ORIGINAL

1

**Contact Code 555** 

.165 [4.19] .045(1.14) to .060(1.52) Between Tails .375 [9.54] .125(3.18) to .210(5.33) **Outside Tails** 