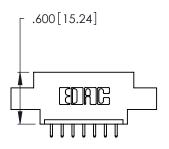

THIS IS A C.A.D. GENERATED DRAWING DO NOT MAKE MANUAL REVISIONS TO MASTER.

| 346/396 SERIES CARD EDGE CONNECTOR |
|------------------------------------|
| PART NUMBER: 396-007-521-604       |

**EDAC INC** TORONTO, ONTARIO CANADA