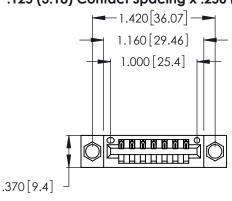

Contact Dimensions: 521-P.C. Tail .025 Sq. (0.64 Sq.) - Tail LG. =.150 (3.81) .125 (3.18) Contact Spacing x .250 (6.35) Row Spacing

- INSULATOR MATERIAL: THERMOPLASTIC POLYESTER, UL 94V-0 CONTACT MATERIAL; COPPER, NICKEL, TIN ALLOY CA-725
- CONTACT PLATING: GOLD ON THE MATING AREA, TIN-LEAD ON THE CONTACT TAILS, NICKEL UNDERPLATE

THIS IS A C.A.D. GENERATED DRAWING DO NOT MAKE MANUAL REVISIONS TO MASTER.

| 346/396 SERIES CARD EDGE CONNECTOR |
|------------------------------------|
| PART NUMBER: 396-007-521-604       |

**EDAC INC** TORONTO, ONTARIO CANADA