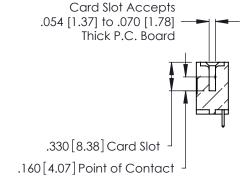

THIS IS A C.A.D. GENERATED DRAWING DO NOT MAKE MANUAL REVISIONS TO MASTER.

Contact Code 556

ISSUE NUMBER

ORIGINAL

1

**Contact Code 555** 

.165 [4.19] .045(1.14) to .060(1.52) Between Tails .375 [9.54] .125(3.18) to .210(5.33) Outside Tails