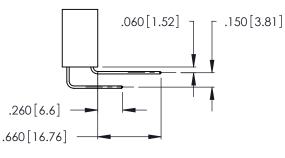

DAC INC** TORONTO, ONTARIO CANADA

THESE DRAWINGS AND SPECIFICATIONS ARE THE PROPERTY OF EDAC INC.,AND SHALL NOT BE REPRODUCED, OR COPIED OR USED AS THE BASIS FOR THE MANUFACTURE OR SALE OF APPARATUS WITHOUT WRITTEN PERMISSION.

|  | ACAD REFERENCE NO. |       | 346-ENG-MASTER   |      |
|--|--------------------|-------|------------------|------|
|  | DRAWN:             | J.LEE | DATE: APR. 22/09 |      |
|  | CHECKED:           |       | DATE:            |      |
|  | SCALE:             | N.T.S | SHEET            | OF 2 |
|  | DRAWING NUMBER     |       | ISSUE            |      |
|  | 346-ENG-MASTER     |       |                  | 1    |

THIS IS A C.A.D. GENERATED DRAWING DO NOT MAKE MANUAL REVISIONS TO MASTER.

Contact Code 556



ISSUE NUMBER

ORIGINAL

1





**Contact Code 555** 



.165 [4.19] .045(1.14) to .060(1.52) Between Tails .375 [9.54] .125(3.18) to .210(5.33) **Outside Tails** 

**Contact Code 558** 

## **Contact Code 559**

**Contact Code 560** 

## INSULATOR MATERIAL: THERMOPLASTIC POLYESTER, UL 94V-0 CONTACT MATERIAL; COPPER, NICKEL, TIN ALLOY CA-725 CONTACT PLATING: GOLD ON THE MATING AREA, TIN-LEAD

ON THE CONTACT TAILS, NICKEL UNDERPLATE

346/396 SERIES CARD EDGE CONNECTOR CONTACT CODE 555,556,558,559,560 DIMENSIONS



**EDAC INC** TORONTO, ONTARIO CANADA

THESE DRAWINGS AND SPECIFICATIONS ARE THE PROPERTY OF EDAC INC.,AND SHALL NOT BE REPRODUCED, OR COPIED OR USED AS THE BASIS FOR THE MANUFACTURE OR SALE OF APPARATUS WITHOUT WRITTEN PERMISSION.

|   | ACAD REFERENCE NO. | 346-ENG-MASTER   |  |
|---|--------------------|------------------|--|
| S |