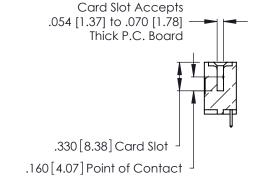

THIS IS A C.A.D. GENERATED DRAWING DO NOT MAKE MANUAL REVISIONS TO MASTER.

Contact Code 556

ISSUE NUMBER

ORIGINAL

1

**Contact Code 555** 

.165 [4.19] .045(1.14) to .060(1.52) Between Tails .375 [9.54] .125(3.18) to .210(5.33) **Outside Tails** 