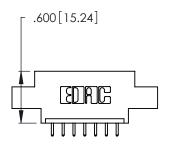

THIS IS A C.A.D. GENERATED DRAWING DO NOT MAKE MANUAL REVISIONS TO MASTER.

ISSUE NUMBER ORIGINAL 1

346/396 SERIES CARD EDGE CONNECTOR PART NUMBER: 396-007-521-608

**EDAC INC** TORONTO, ONTARIO CANADA

THESE DRAWINGS AND SPECIFICATIONS ARE THE PROPERTY OF EDAC INC.,AND SHALL NOT BE REPRODUCED, OR COPIED OR USED AS THE BASIS FOR THE MANUFACTURE OR SALE OF APPARATUS WITHOUT WRITTEN PERMISSION.

## INSULATOR MATERIAL: THERMOPLASTIC POLYESTER, UL 94V-0 CONTACT MATERIAL; COPPER, NICKEL, TIN ALLOY CA-725 CONTACT PLATING: GOLD ON THE MATING AREA, TIN-LEAD

ON THE CONTACT TAILS, NICKEL UNDERPLATE

346/396 SERIES CARD EDGE CONNECTOR CONTACT CODE 555,556,558,559,560 DIMENSIONS