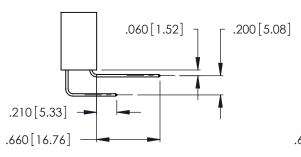

R: 396-007-521-608



**EDAC INC** TORONTO, ONTARIO CANADA

THESE DRAWINGS AND SPECIFICATIONS ARE THE PROPERTY OF EDAC INC.,AND SHALL NOT BE REPRODUCED, OR COPIED OR USED AS THE BASIS FOR THE MANUFACTURE OR SALE OF APPARATUS WITHOUT WRITTEN PERMISSION.

|  | ACAD REFERENCE NO. |       | 346-ENG-MASTER   |      |
|--|--------------------|-------|------------------|------|
|  | DRAWN:             | J.LEE | DATE: APR. 22/09 |      |
|  | CHECKED:           |       | DATE:            |      |
|  | SCALE:             | N.T.S | SHEET            | OF 2 |
|  | DRAWING NUMBER     |       | ISSUE            |      |
|  | 346-ENG-MASTER     |       |                  | 1    |

THIS IS A C.A.D. GENERATED DRAWING DO NOT MAKE MANUAL REVISIONS TO MASTER.

Contact Code 556



ISSUE NUMBER

ORIGINAL

1





**Contact Code 555** 



.165 [4.19] .045(1.14) to .060(1.52) Between Tails .375 [9.54] .125(3.18) to .210(5.33) **Outside Tails** 

**Contact Code 558** 

## **Contact Code 559**

**Contact Code 560** 

## INSULATOR MATERIAL: THERMOPLASTIC POLYESTER, UL 94V-0 CONTACT MATERIAL; COPPER, NICKEL, TIN ALLOY CA-725 CONTACT PLATING: GOLD ON THE MATING AREA, TIN-LEAD

ON THE CONTACT TAILS, NICKEL UNDERPLATE

346/396 SERIES CARD EDGE CONNECTOR CONTACT CODE 555,556,558,559,560 DIMENSIONS



**EDAC INC** TORONTO, ONTARIO CANADA

THESE DRAWINGS AND SPECIFICATIONS ARE THE PROPERTY OF EDAC INC.,AND SHALL NOT BE REPRODUCED, OR COPIED OR USED AS THE BASIS FOR THE MANUFACTURE OR SALE OF APPARATUS WITHOUT WRITTEN PERMISSION.

|   | ACAD REFERENCE NO. | 346-ENG-MASTER   |  |
|---|--------------------|----