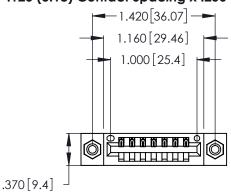

Contact Dimensions: 521-P.C. Tail .025 Sq. (0.64 Sq.) - Tail LG. =.150 (3.81) .125 (3.18) Contact Spacing x .250 (6.35) Row Spacing

- INSULATOR MATERIAL: THERMOPLASTIC POLYESTER, UL 94V-0 CONTACT MATERIAL; COPPER, NICKEL, TIN\_ALLOY CA-725
- CONTACT PLATING: GOLD ON THE MATING AREA, TIN-LEAD ON THE CONTACT TAILS, NICKEL UNDERPLATE

THIS IS A C.A.D. GENERATED DRAWING DO NOT MAKE MANUAL REVISIONS TO MASTER.

ISSUE NUMBER ORIGINAL 1

346/396 SERIES CARD EDGE CONNECTOR PART NUMBER: 396-007-521-608

**EDAC INC** TORONTO, ONTARIO CANADA

THESE DRAWINGS AND SPECIFICATIONS ARE THE PROPERTY OF EDAC INC.,AND SHALL NOT BE REPRODUCED, OR COPIED OR USED AS THE BASIS FOR THE MANUFACTURE OR SALE OF APPARATUS WITHOUT WRITTEN PERMISSION.