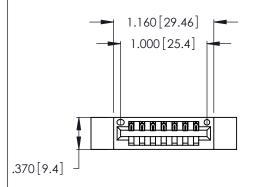

<u>Contact Dimensions:</u>
521-P.C. Tail .025 Sq. (0.64 Sq.) - Tail LG. =.150 (3.81)
.125 (3.18) Contact Spacing x .250 (6.35) Row Spacing

Card Slot Accepts .054 [1.37] to .070 [1.78] Thick P.C. Board .330 [8.38] Card Slot .160 [4.07] Point of Contact

INSULATOR MATERIAL: THERMOPLASTIC POLYESTER, UL 94V-0 CONTACT MATERIAL; COPPER, NICKEL, TIN ALLOY CA-725

CONTACT PLATING: GOLD ON THE MATING AREA, TIN-LEAD ON THE CONTACT TAILS, NICKEL UNDERPLATE

346/396 SERIES CARD EDGE CONNECTOR PART NUMBER: 396-007-521-612