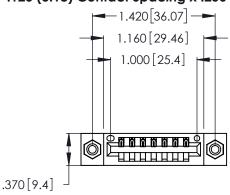

<u>Contact Dimensions:</u>
522-P.C. Tail .025 Sq. (0.64 Sq.) - Tail LG. = .440 (11.18)
.125 (3.18) Contact Spacing x .250 (6.35) Row Spacing

- INSULATOR MATERIAL: THERMOPLASTIC POLYESTER, UL 94V-0 CONTACT MATERIAL; COPPER, NICKEL, TIN ALLOY CA-725
- CONTACT PLATING: GOLD ON THE MATING AREA, TIN-LEAD ON THE CONTACT TAILS, NICKEL UNDERPLATE