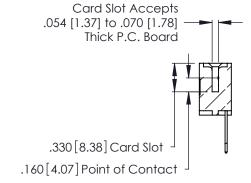

THIS IS A C.A.D. GENERATED DRAWING DO NOT MAKE MANUAL REVISIONS TO MASTER.

Contact Code 556

ISSUE NUMBER

ORIGINAL

1

**Contact Code 555** 

.165 [4.19] .045(1.14) to .060(1.52) Between Tails .375 [9.54] .125(3.18) to .210(5.33) Outside Tails