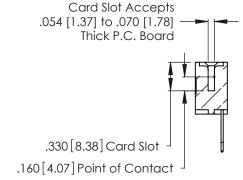

THIS IS A C.A.D. GENERATED DRAWING DO NOT MAKE MANUAL REVISIONS TO MASTER.

Contact Code 556

ISSUE NUMBER

ORIGINAL

1

**Contact Code 555** 

.165 [4.19] .045(1.14) to .060(1.52) Between Tails .375 [9.54] .125(3.18) to .210(5.33) Outside Tails