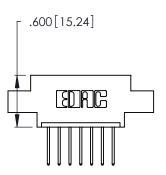

THIS IS A C.A.D. GENERATED DRAWING DO NOT MAKE MANUAL REVISIONS TO MASTER.

1

| 346/396 SERIES CARD EDGE CONNECTOR |
|------------------------------------|
| PART NUMBER: 396-007-522-608       |

**EDAC INC** TORONTO, ONTARIO CANADA