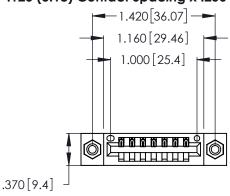

<u>Contact Dimensions:</u>
522-P.C. Tail .025 Sq. (0.64 Sq.) - Tail LG. = .440 (11.18)
.125 (3.18) Contact Spacing x .250 (6.35) Row Spacing

- INSULATOR MATERIAL: THERMOPLASTIC POLYESTER, UL 94V-0 CONTACT MATERIAL; COPPER, NICKEL, TIN ALLOY CA-725
- CONTACT PLATING: GOLD ON THE MATING AREA, TIN-LEAD ON THE CONTACT TAILS, NICKEL UNDERPLATE

THIS IS A C.A.D. GENERATED DRAWING DO NOT MAKE MANUAL REVISIONS TO MASTER.

1

| 346/396 SERIES CARD EDGE CONNECTOR |
|------------------------------------|
| PART NUMBER: 396-007-522-608       |

**EDAC INC** TORONTO, ONTARIO CANADA