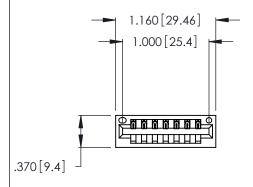

<u>Contact Dimensions:</u>
526-P.C. Tail .018 Sq. (0.46 Sq.) - Tail LG. =.350 (8.89)
.125 (3.18) Contact Spacing x .250 (6.35) Row Spacing

Card Slot Accepts .054 [1.37] to .070 [1.78] Thick P.C. Board .330 [8.38] Card Slot .160 [4.07] Point of Contact

INSULATOR MATERIAL: THERMOPLASTIC POLYESTER, UL 94V-0 CONTACT MATERIAL; COPPER, NICKEL, TIN ALLOY CA-725

CONTACT PLATING: GOLD ON THE MATING AREA, TIN-LEAD ON THE CONTACT TAILS, NICKEL UNDERPLATE

346/396 SERIES CARD EDGE CONNECTOR PART NUMBER: 396-007-526-101