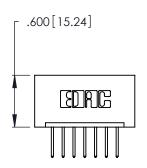

INSULATOR MATERIAL: THERMOPLASTIC POLYESTER, UL 94V-0 CONTACT MATERIAL; COPPER, NICKEL, TIN ALLOY CA-725

CONTACT PLATING: GOLD ON THE MATING AREA, TIN-LEAD ON THE CONTACT TAILS, NICKEL UNDERPLATE

346/396 SERIES CARD EDGE CONNECTOR PART NUMBER: 396-007-526-101