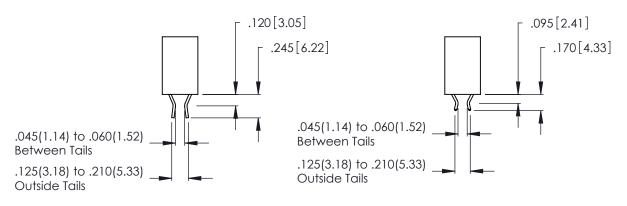

THIS IS A C.A.D. GENERATED DRAWING DO NOT MAKE MANUAL REVISIONS TO MASTER.

ISSUE NUMBER

ORIGINAL

1

**Contact Code 555** 

Contact Code 556

**Contact Code 558** 

**Contact Code 559** 

Contact Code 560

INSULATOR MATERIAL: THERMOPLASTIC POLYESTER, UL 94V-0 CONTACT MATERIAL; COPPER, NICKEL, TIN ALLOY CA-725 CONTACT PLATING: GOLD ON THE MATING AREA, TIN-LEAD ON THE CONTACT TAILS, NICKEL UNDERPLATE