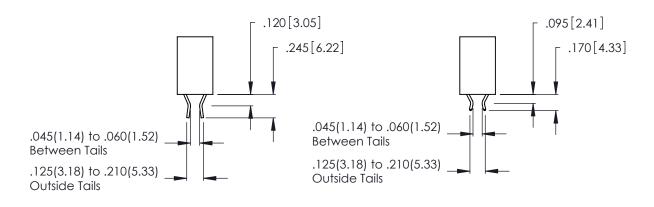

**Contact Code 555** 

.165 [4.19] .045(1.14) to .060(1.52) Between Tails .375 [9.54] .125(3.18) to .210(5.33) Outside Tails

**Contact Code 558** 

## **Contact Code 559**

**Contact Code 560** 

## INSULATOR MATERIAL: THERMOPLASTIC POLYESTER, UL 94V-0 CONTACT MATERIAL; COPPER, NICKEL, TIN ALLOY CA-725 CONTACT PLATING: GOLD ON THE MATING AREA, TIN-LEAD

ON THE CONTACT TAILS, NICKEL UNDERPLATE

346/396 SERIES CARD EDGE CONNECTOR CONTACT CODE 555,556,558,559,560 DIMENSIONS