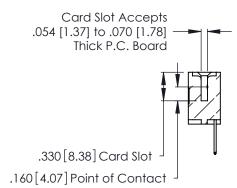

**Contact Code 555** 

.165 [4.19] .045(1.14) to .060(1.52) Between Tails .375 [9.54] .125(3.18) to .210(5.33) Outside Tails

**Contact Code 558** 