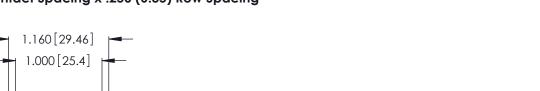

<u>Contact Dimensions:</u>
526-P.C. Tail .018 Sq. (0.46 Sq.) - Tail LG. =.350 (8.89)
.125 (3.18) Contact Spacing x .250 (6.35) Row Spacing

.370 [9.4]

- INSULATOR MATERIAL: THERMOPLASTIC POLYESTER, UL 94V-0
   CONTACT MATERIAL; COPPER, NICKEL, TIN ALLOY CA-725
  - CONTACT PLATING: GOLD ON THE MATING AREA, TIN-LEAD ON THE CONTACT TAILS, NICKEL UNDERPLATE