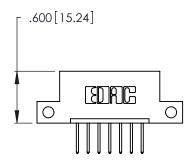

EDAC INC
TORONTO, ONTARIO
CANADA

PART NUMBER: 396-007-526-112

346/396 SERIES CARD EDGE CONNECTOR

YOUR CONNECTION TO QUALITY & SERVICE

THESE DRAWINGS AND SPECIFICATIONS ARE THE PROPERTY OF EDAC INC., AND SHALL NOT BE REPRODUCED, OR COPIED OR USED AS THE BASIS FOR THE MANUFACTURE OR SALE OF APPARATUS WITHOUT WRITTEN PERMISSION.