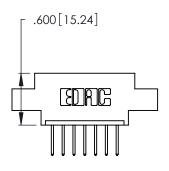

<u>Contact Dimensions:</u>
526-P.C. Tail .018 Sq. (0.46 Sq.) - Tail LG. =.350 (8.89)
.125 (3.18) Contact Spacing x .250 (6.35) Row Spacing

.330 [8.38] Card Slot .160 [4.07] Point of Contact 346/396 SERIES CARD EDGE CONNECTOR

- INSULATOR MATERIAL: THERMOPLASTIC POLYESTER, UL 94V-0 CONTACT MATERIAL; COPPER, NICKEL, TIN ALLOY CA-725
- CONTACT PLATING: GOLD ON THE MATING AREA, TIN-LEAD ON THE CONTACT TAILS, NICKEL UNDERPLATE

YOUR CONNECTION TO QUALITY & SERVICE