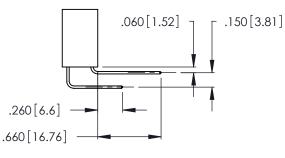

CED, OR COPIED OR USED AS THE BASIS FOR THE MANUFACTURE OR SALE OF APPARATUS WITHOUT WRITTEN PERMISSION.

| ACAD REFERENCE NO. |       | 346-ENG-MASTER |           |
|--------------------|-------|----------------|-----------|
| DRAWN:             | J.LEE | DATE: AF       | PR. 22/09 |
| CHECKED:           |       | DATE:          |           |
| SCALE:             | N.T.S | SHEET          | OF 2      |
| DRAWING N          |       | ISSUE          |           |
| 346-ENG-MASTER     |       |                | 1         |
|                    |       |                |           |

Card Slot Accepts .054 [1.37] to .070 [1.78] Thick P.C. Board

THIS IS A C.A.D. GENERATED DRAWING DO NOT MAKE MANUAL REVISIONS TO MASTER.

Contact Code 556



ISSUE NUMBER

ORIGINAL

1





**Contact Code 555** 



.165 [4.19] .045(1.14) to .060(1.52) Between Tails .375 [9.54] .125(3.18) to .210(5.33) **Outside Tails** 

**Contact Code 558** 

## **Contact Code 559**

**Contact Code 560** 

## INSULATOR MATERIAL: THERMOPLASTIC POLYESTER, UL 94V-0 CONTACT MATERIAL; COPPER, NICKEL, TIN ALLOY CA-725 CONTACT PLATING: GOLD ON THE MATING AREA, TIN-LEAD

ON THE CONTACT TAILS, NICKEL UNDERPLATE

346/396 SERIES CARD EDGE CONNECTOR CONTACT CODE 555,556,558,559,560 DIMENSIONS



**EDAC INC** TORONTO, ONTARIO CANADA

THESE DRAWINGS AND SPECIFICATIONS ARE THE PROPERTY OF EDAC INC.,AND SHALL NOT BE REPRODUCED, OR COPIED OR USED AS THE BASIS FOR THE MANUFACTURE OR SALE OF APPARATUS WITHOUT WRITTEN PERMISSION.

|   | ACAD REFERENCE NO. | 346-ENG-MASTER   |  |
|---|--------------------|------------------|--|
| S |