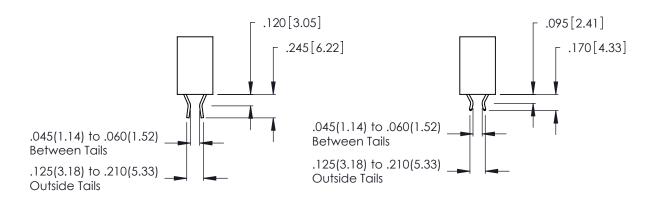

Card Slot Accepts .054 [1.37] to .070 [1.78] Thick P.C. Board

THIS IS A C.A.D. GENERATED DRAWING DO NOT MAKE MANUAL REVISIONS TO MASTER.

Contact Code 556

ISSUE NUMBER

ORIGINAL

1

**Contact Code 555** 

.165 [4.19] .045(1.14) to .060(1.52) Between Tails .375 [9.54] .125(3.18) to .210(5.33) **Outside Tails** 

## INSULATOR MATERIAL: THERMOPLASTIC POLYESTER, UL 94V-0 CONTACT MATERIAL; COPPER, NICKEL, TIN ALLOY CA-725 CONTACT PLATING: GOLD ON THE MATING AREA, TIN-LEAD

ON THE CONTACT TAILS, NICKEL UNDERPLATE

346/396 SERIES CARD EDGE CONNECTOR CONTACT CODE 555,556,558,559,560 DIMENSIONS