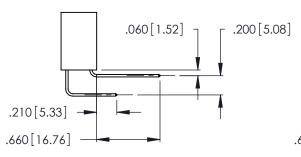

Card Slot Accepts .054 [1.37] to .070 [1.78] Thick P.C. Board

THIS IS A C.A.D. GENERATED DRAWING DO NOT MAKE MANUAL REVISIONS TO MASTER.

Contact Code 556

ISSUE NUMBER

ORIGINAL

1

**Contact Code 555** 

.165 [4.19] .045(1.14) to .060(1.52) Between Tails .375 [9.54] .125(3.18) to .210(5.33) **Outside Tails** 

**Contact Code 558** 