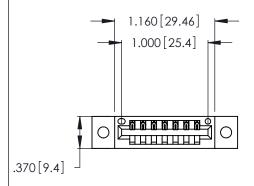

<u>Contact Dimensions:</u>
526-P.C. Tail .018 Sq. (0.46 Sq.) - Tail LG. =.350 (8.89)
.125 (3.18) Contact Spacing x .250 (6.35) Row Spacing

.330 [8.38] Card Slot .160 [4.07] Point of Contact 346/396 SERIES CARD EDGE CONNECTOR

- INSULATOR MATERIAL: THERMOPLASTIC POLYESTER, UL 94V-0 CONTACT MATERIAL; COPPER, NICKEL, TIN ALLOY CA-725
- CONTACT PLATING: GOLD ON THE MATING AREA, TIN-LEAD ON THE CONTACT TAILS, NICKEL UNDERPLATE

YOUR CONNECTION TO QUALITY & SERVICE

Card Slot Accepts .054 [1.37] to .070 [1.78] Thick P.C. Board

THIS IS A C.A.D. GENERATED DRAWING DO NOT MAKE MANUAL REVISIONS TO MASTER.

Contact Code 556

ISSUE NUMBER

ORIGINAL

1

**Contact Code 555** 

.165 [4.19] .045(1.14) to .060(1.52) Between Tails .375 [9.54] .125(3.18) to .210(5.33) **Outside Tails** 