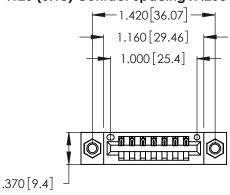

<u>Contact Dimensions:</u>
540-Wire Wrap .025 Sq. (0.64 Sq.) - Tail LG. =.560 (14.22)
.125 (3.18) Contact Spacing x .250 (6.35) Row Spacing

- INSULATOR MATERIAL: THERMOPLASTIC POLYESTER, UL 94V-0 CONTACT MATERIAL; COPPER, NICKEL, TIN ALLOY CA-725
- CONTACT PLATING: GOLD ON THE MATING AREA, TIN-LEAD ON THE CONTACT TAILS, NICKEL UNDERPLATE

THIS IS A C.A.D. GENERATED DRAWING DO NOT MAKE MANUAL REVISIONS TO MASTER.

Card Slot Accepts .054 [1.37] to .070 [1.78] Thick P.C. Board

.330 [8.38] Card Slot .160 [4.07] Point of Contact ISSUE NUMBER

ORIGINAL

1

| 346/396 SERIES CA | ARD EDGE CONNECTOR |
|-------------------|--------------------|
| PART NUMBER: 39   | 6-007-540-107      |

**EDAC INC** TORONTO, ONTARIO CANADA

THESE DRAWINGS AND SPECIFICATIONS ARE THE PROPERTY OF EDAC INC.,AND SHALL NOT BE REPRODUCED, OR COPIED OR USED AS THE BASIS FOR THE MANUFACTURE OR SALE OF APPARATUS WITHOUT WRITTEN PERMISSION.