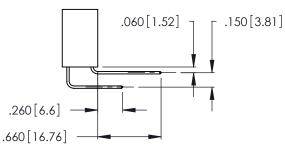

NUMBER: 39   | 6-007-540-107      |



**EDAC INC** TORONTO, ONTARIO CANADA

THESE DRAWINGS AND SPECIFICATIONS ARE THE PROPERTY OF EDAC INC.,AND SHALL NOT BE REPRODUCED, OR COPIED OR USED AS THE BASIS FOR THE MANUFACTURE OR SALE OF APPARATUS WITHOUT WRITTEN PERMISSION.

| ACAD REFERENCE NO. |       | 346-ENC  | G-MASTER  |
|--------------------|-------|----------|-----------|
| DRAWN:             | J.LEE | DATE: AF | PR. 22/09 |
| CHECKED:           |       | DATE:    |           |
| SCALE:             | N.T.S | SHEET    | OF 2      |
| DRAWING NUMBER     |       |          | ISSUE     |
| 346-ENG-MASTER     |       |          | 1         |

THIS IS A C.A.D. GENERATED DRAWING DO NOT MAKE MANUAL REVISIONS TO MASTER.

Contact Code 556



ISSUE NUMBER

ORIGINAL

1





**Contact Code 555** 



.165 [4.19] .045(1.14) to .060(1.52) Between Tails .375 [9.54] .125(3.18) to .210(5.33) **Outside Tails** 

**Contact Code 558** 

## **Contact Code 559**

**Contact Code 560** 

## INSULATOR MATERIAL: THERMOPLASTIC POLYESTER, UL 94V-0 CONTACT MATERIAL; COPPER, NICKEL, TIN ALLOY CA-725 CONTACT PLATING: GOLD ON THE MATING AREA, TIN-LEAD

ON THE CONTACT TAILS, NICKEL UNDERPLATE

346/396 SERIES CARD EDGE CONNECTOR CONTACT CODE 555,556,558,559,560 DIMENSIONS



**EDAC INC** TORONTO, ONTARIO CANADA

THESE DRAWINGS AND SPECIFICATIONS ARE THE PROPERTY OF EDAC INC.,AND SHALL NOT BE REPRODUCED, OR COPIED OR USED AS THE BASIS FOR THE MANUFACTURE OR SALE OF APPARATUS WITHOUT WRITTEN PERMISSION.

|   | ACAD REFERENCE NO. | 346-ENG-MASTER   |
|---|--------------------|------------------|
| S | DRAWN: