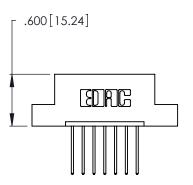

THIS IS A C.A.D. GENERATED DRAWING DO NOT MAKE MANUAL REVISIONS TO MASTER.

Contact Code 556

ISSUE NUMBER

ORIGINAL

1

**Contact Code 555** 

.165 [4.19] .045(1.14) to .060(1.52) Between Tails .375 [9.54] .125(3.18) to .210(5.33) **Outside Tails** 