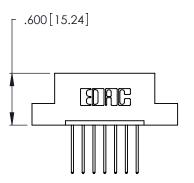

THIS IS A C.A.D. GENERATED DRAWING DO NOT MAKE MANUAL REVISIONS TO MASTER.

Contact Code 556

ISSUE NUMBER

ORIGINAL

1

**Contact Code 555** 

.165 [4.19] .045(1.14) to .060(1.52) Between Tails .375 [9.54] .125(3.18) to .210(5.33) Outside Tails

## INSULATOR MATERIAL: THERMOPLASTIC POLYESTER, UL 94V-0 CONTACT MATERIAL; COPPER, NICKEL, TIN ALLOY CA-725 CONTACT PLATING: GOLD ON THE MATING AREA, TIN-LEAD

ON THE CONTACT TAILS, NICKEL UNDERPLATE

346/396 SERIES CARD EDGE CONNECTOR CONTACT CODE 555,556,558,559,560 DIMENSIONS