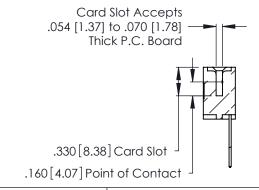

THIS IS A C.A.D. GENERATED DRAWING DO NOT MAKE MANUAL REVISIONS TO MASTER.

Contact Code 556

ISSUE NUMBER

ORIGINAL

1

**Contact Code 555** 

.165 [4.19] .045(1.14) to .060(1.52) Between Tails .375 [9.54] .125(3.18) to .210(5.33) Outside Tails

## INSULATOR MATERIAL: THERMOPLASTIC POLYESTER, UL 94V-0 CONTACT MATERIAL; COPPER, NICKEL, TIN ALLOY CA-725 CONTACT PLATING: GOLD ON THE MATING AREA, TIN-LEAD

ON THE CONTACT TAILS, NICKEL UNDERPLATE

346/396 SERIES CARD EDGE CONNECTOR CONTACT CODE 555,556,558,559,560 DIMENSIONS