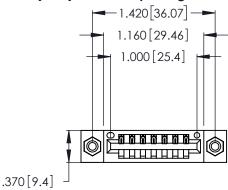

<u>Contact Dimensions:</u>
540-Wire Wrap .025 Sq. (0.64 Sq.) - Tail LG. =.560 (14.22) .125 (3.18) Contact Spacing x .250 (6.35) Row Spacing

- INSULATOR MATERIAL: THERMOPLASTIC POLYESTER, UL 94V-0 CONTACT MATERIAL; COPPER, NICKEL, TIN ALLOY CA-725
- CONTACT PLATING: GOLD ON THE MATING AREA, TIN-LEAD ON THE CONTACT TAILS, NICKEL UNDERPLATE

THIS IS A C.A.D. GENERATED DRAWING DO NOT MAKE MANUAL REVISIONS TO MASTER.

| ) | ISSUE NUMBER |   |  |
|---|--------------|---|--|
|   | ORIGINAL     | 1 |  |
|   |              |   |  |

| 346/396 SERIES CARD EDGE CONNECTOR |
|------------------------------------|
| PART NUMBER: 396-007-540-108       |