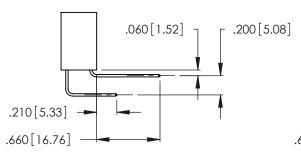

<u>Contact Dimensions:</u>
540-Wire Wrap .025 Sq. (0.64 Sq.) - Tail LG. =.560 (14.22) .125 (3.18) Contact Spacing x .250 (6.35) Row Spacing

- INSULATOR MATERIAL: THERMOPLASTIC POLYESTER, UL 94V-0 CONTACT MATERIAL; COPPER, NICKEL, TIN ALLOY CA-725
- CONTACT PLATING: GOLD ON THE MATING AREA, TIN-LEAD ON THE CONTACT TAILS, NICKEL UNDERPLATE

## INSULATOR MATERIAL: THERMOPLASTIC POLYESTER, UL 94V-0 CONTACT MATERIAL; COPPER, NICKEL, TIN ALLOY CA-725 CONTACT PLATING: GOLD ON THE MATING AREA, TIN-LEAD

ON THE CONTACT TAILS, NICKEL UNDERPLATE

346/396 SERIES CARD EDGE CONNECTOR CONTACT CODE 555,556,558,559,560 DIMENSIONS