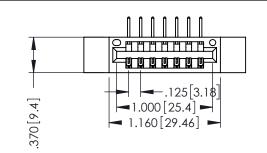

.330 [8.38] Slot Depth .160 [4.06] Point of Contact

**SECTION A-A** 

1

INSULATOR MATERIAL: THERMOPLASTIC POLYESTER, UL 94V-0 CONTACT MATERIAL; COPPER, NICKEL, TIN ALLOY CA-725 CONTACT PLATING: GOLD ON THE MATING AREA, TIN-LEAD ON THE CONTACT TAILS, NICKEL UNDERPLATE

**Contact Code 555** 

**Contact Code 556** 

INSULATOR MATERIAL: THERMOPLASTIC POLYESTER, UL 94V-0 CONTACT MATERIAL; COPPER, NICKEL, TIN ALLOY CA-725

CONTACT PLATING: GOLD ON THE MATING AREA, TIN-LEAD ON THE CONTACT TAILS, NICKEL UNDERPLATE