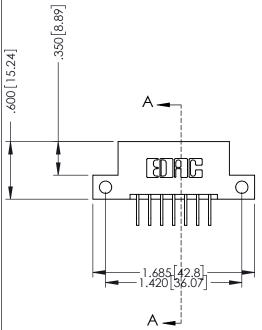

.330 [8.38] Slot Depth .160 [4.06] Point of Contact

**SECTION A-A** 

1

INSULATOR MATERIAL: THERMOPLASTIC POLYESTER, UL 94V-0 CONTACT MATERIAL; COPPER, NICKEL, TIN ALLOY CA-725 CONTACT PLATING: GOLD ON THE MATING AREA, TIN-LEAD ON THE CONTACT TAILS, NICKEL UNDERPLATE

**Contact Code 555** 

**Contact Code 556** 

INSULATOR MATERIAL: THERMOPLASTIC POLYESTER, UL 94V-0 CONTACT MATERIAL; COPPER, NICKEL, TIN ALLOY CA-725

CONTACT PLATING: GOLD ON THE MATING AREA, TIN-LEAD ON THE CONTACT TAILS, NICKEL UNDERPLATE