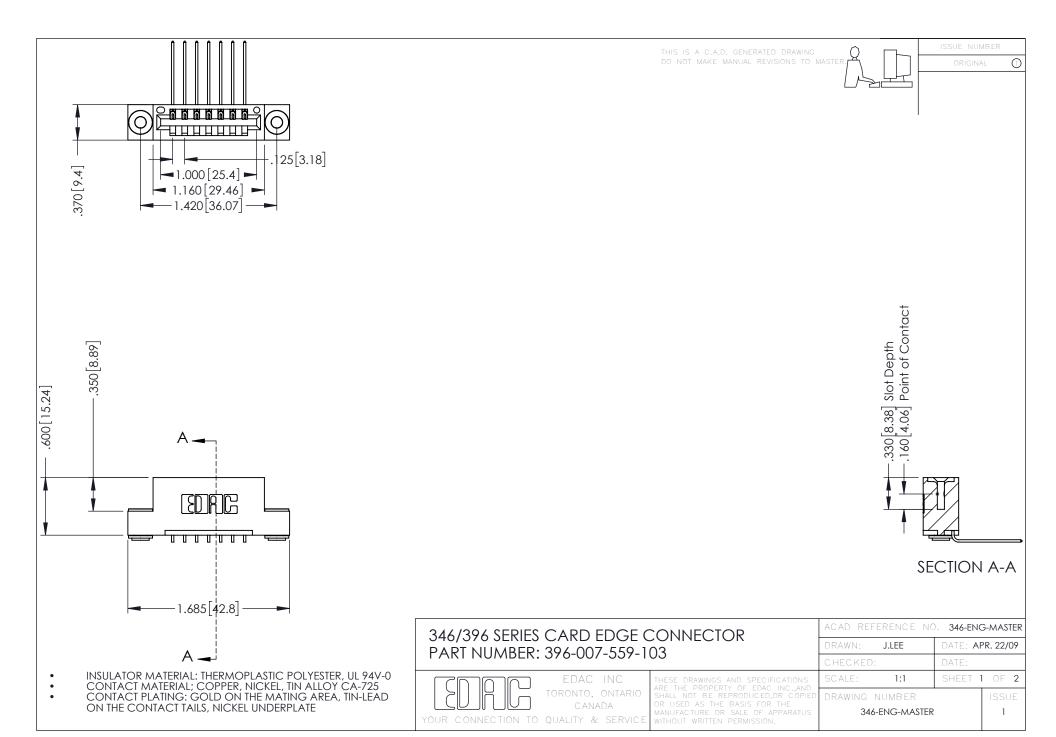

## 346/396 SERIES CARD EDGE CONNECTOR CONTACT CODE 555,556,558,559,560 DIMENSIONS

YOUR CONNECTION TO QUALITY & SERVICE

|   | ACAD REFERENCE NO. 346-ENG-MASTER |                  |
|---|-----------------------------------|------------------|
|   | DRAWN: J.LEE                      | DATE: APR. 22/09 |
|   | CHECKED:                          | DATE:            |
|   | SCALE: 1:1                        | SHEET 2 OF 2     |
| D | DRAWING NUMBER                    | ISSUE            |

346-ENG-MASTER