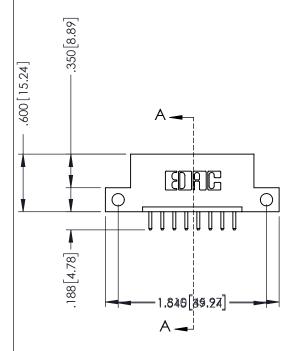

.330 [8.38] Slot Depth .160 [4.06] Point of Contact

SECTION A-A

ISSUE NUMBER ORIGINAL 1

## **Contact Code 555**

## **Contact Code 556**

INSULATOR MATERIAL: THERMOPLASTIC POLYESTER, UL 94V-0 CONTACT MATERIAL; COPPER, NICKEL, TIN ALLOY CA-725 CONTACT PLATING: GOLD ON THE MATING AREA, TIN-LEAD

ON THE CONTACT TAILS, NICKEL UNDERPLATE

## 346/396 SERIES CARD EDGE CONNECTOR CONTACT CODE 555,556,558,559,560 DIMENSIONS

YOUR CONNECTION TO QUALITY & SERVICE

**EDAC INC** TORONTO, ONTARIO CANADA

THESE DRAWINGS AND SPECIFICATIONS ARE THE PROPERTY OF EDAC INC.,AND SHALL NOT BE REPRODUCED, OR COPIED OR USED AS THE BASIS FOR THE MANUFACTURE OR SALE OF APPARATUS WITHOUT WRITTEN PERMISSION.

|  | ACAD REFERENCE NO. | 346-ENG-MASTER   |  |
|--|--------------------|------------------|--|
|  | DRAWN: J.LEE       | DATE: APR. 22/09 |  |
|  | CHECKED:           | DATE:            |  |
|  | SCALE: 1:1         | SHEET 2 OF 2     |  |
|  | DRAWING NUMBER     | ISSUE            |  |
|  | 346-ENG-MASTER     | 1                |  |