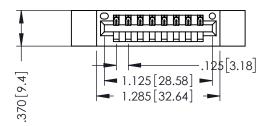

THIS IS A C.A.D. GENERATED DRAWING DO NOT MAKE MANUAL REVISIONS TO MASTER.

ISSUE NUMBER

ORIGINAL

1

INSULATOR MATERIAL: THERMOPLASTIC POLYESTER, UL 94V-0 CONTACT MATERIAL; COPPER, NICKEL, TIN ALLOY CA-725 CONTACT PLATING: GOLD ON THE MATING AREA, TIN-LEAD

ON THE CONTACT TAILS, NICKEL UNDERPLATE

346/396 SERIES CARD EDGE CONNECTOR PART NUMBER: 396-008-520-112

YOUR CONNECTION TO QUALITY & SERVICE

**EDAC INC** TORONTO, ONTARIO CANADA

THESE DRAWINGS AND SPECIFICATIONS ARE THE PROPERTY OF EDAC INC.,AND SHALL NOT BE REPRODUCED, OR COPIED OR USED AS THE BASIS FOR THE MANUFACTURE OR SALE OF APPARATUS WITHOUT WRITTEN PERMISSION.

| ACAD REFERENCE NO. |       | 346-ENG-MASTER |           |
|--------------------|-------|----------------|-----------|
| DRAWN:             | J.LEE | DATE: AF       | PR. 22/09 |
| CHECKED:           |       | DATE:          |           |
| SCALE:             | 1:1   | SHEET          | OF 2      |
| DRAWING NUMBER     |       |                | ISSUE     |
| 346-ENG-MASTER     |       |                | 1         |