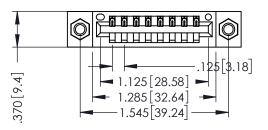

346/396 SERIES CARD EDGE CONNECTOR PART NUMBER: 396-008-521-607

YOUR CONNECTION TO QUALITY & SERVICE

**EDAC INC** TORONTO, ONTARIO CANADA

THESE DRAWINGS AND SPECIFICATIONS ARE THE PROPERTY OF EDAC INC., AND SHALL NOT BE REPRODUCED,OR COPIED OR USED AS THE BASIS FOR THE MANUFACTURE OR SALE OF APPARATUS WITHOUT WRITTEN PERMISSION.

THIS IS A C.A.D. GENERATED DRAWING DO NOT MAKE MANUAL REVISIONS TO MASTER.

ISSUE NUMBER

ORIGINAL

1

INSULATOR MATERIAL: THERMOPLASTIC POLYESTER, UL 94V-0 CONTACT MATERIAL; COPPER, NICKEL, TIN ALLOY CA-725 CONTACT PLATING: GOLD ON THE MATING AREA, TIN-LEAD ON THE CONTACT TAILS, NICKEL UNDERPLATE