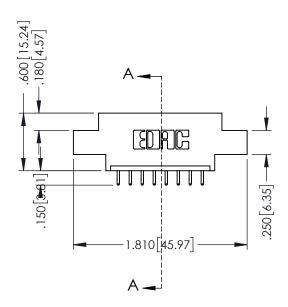

## 346/396 SERIES CARD EDGE CONNECTOR CONTACT CODE 555,556,558,559,560 DIMENSIONS

YOUR CONNECTION TO QUALITY & SERVICE

**EDAC INC** TORONTO, ONTARIO CANADA

THESE DRAWINGS AND SPECIFICATIONS ARE THE PROPERTY OF EDAC INC.,AND SHALL NOT BE REPRODUCED, OR COPIED OR USED AS THE BASIS FOR THE MANUFACTURE OR SALE OF APPARATUS WITHOUT WRITTEN PERMISSION.

## **Contact Code 555**

## **Contact Code 556**

INSULATOR MATERIAL: THERMOPLASTIC POLYESTER, UL 94V-0 CONTACT MATERIAL; COPPER, NICKEL, TIN ALLOY CA-725 CONTACT PLATING: GOLD ON THE MATING AREA, TIN-LEAD

ON THE CONTACT TAILS, NICKEL UNDERPLATE