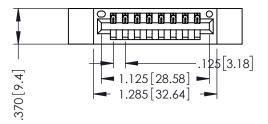

346/396 SERIES CARD EDGE CONNECTOR PART NUMBER: 396-008-521-612

YOUR CONNECTION TO QUALITY & SERVICE

**EDAC INC** TORONTO, ONTARIO CANADA

THESE DRAWINGS AND SPECIFICATIONS ARE THE PROPERTY OF EDAC INC.,AND SHALL NOT BE REPRODUCED,OR COPIED OR USED AS THE BASIS FOR THE MANUFACTURE OR SALE OF APPARATUS WITHOUT WRITTEN PERMISSION.

THIS IS A C.A.D. GENERATED DRAWING DO NOT MAKE MANUAL REVISIONS TO MASTER.

ISSUE NUMBER

ORIGINAL

1

INSULATOR MATERIAL: THERMOPLASTIC POLYESTER, UL 94V-0 CONTACT MATERIAL; COPPER, NICKEL, TIN ALLOY CA-725 CONTACT PLATING: GOLD ON THE MATING AREA, TIN-LEAD ON THE CONTACT TAILS, NICKEL UNDERPLATE