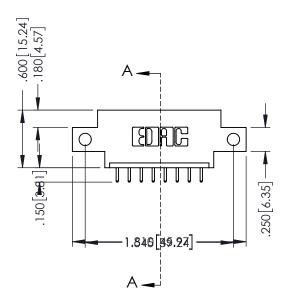

## 346/396 SERIES CARD EDGE CONNECTOR CONTACT CODE 555,556,558,559,560 DIMENSIONS

YOUR CONNECTION TO QUALITY & SERVICE

**EDAC INC** TORONTO, ONTARIO CANADA

THESE DRAWINGS AND SPECIFICATIONS ARE THE PROPERTY OF EDAC INC.,AND SHALL NOT BE REPRODUCED, OR COPIED OR USED AS THE BASIS FOR THE MANUFACTURE OR SALE OF APPARATUS WITHOUT WRITTEN PERMISSION.

.330 [8.38] Slot Depth .160 [4.06] Point of Contact

**SECTION A-A** 

ISSUE NUMBER ORIGINAL 1