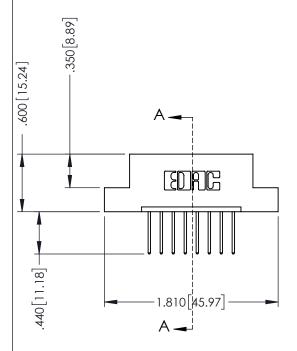

## **Contact Code 555**

## **Contact Code 556**

INSULATOR MATERIAL: THERMOPLASTIC POLYESTER, UL 94V-0 CONTACT MATERIAL; COPPER, NICKEL, TIN ALLOY CA-725 CONTACT PLATING: GOLD ON THE MATING AREA, TIN-LEAD

ON THE CONTACT TAILS, NICKEL UNDERPLATE

## 346/396 SERIES CARD EDGE CONNECTOR CONTACT CODE 555,556,558,559,560 DIMENSIONS

YOUR CONNECTION TO QUALITY & SERVICE

**EDAC INC** TORONTO, ONTARIO CANADA

THESE DRAWINGS AND SPECIFICATIONS ARE THE PROPERTY OF EDAC INC.,AND SHALL NOT BE REPRODUCED, OR COPIED OR USED AS THE BASIS FOR THE MANUFACTURE OR SALE OF APPARATUS WITHOUT WRITTEN PERMISSION.

|   | ACAD REFERENCE NO. | 346-ENG-MASTER   |  |  |
|---|--------------------|------------------|--|--|
|   | DRAWN: J.LEE       | DATE: APR. 22/09 |  |  |
| ) | CHECKED:           | DATE:            |  |  |
|   | SCALE: 1:1         | SHEET 2 OF 2     |  |  |
|   | DRAWING NUMBER     | ISSUE            |  |  |
|   | 346-ENG-MASTER     | 1                |  |  |