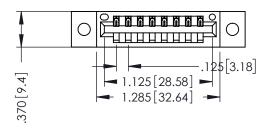

THIS IS A C.A.D. GENERATED DRAWING DO NOT MAKE MANUAL REVISIONS TO MASTER.

ISSUE NUMBER

ORIGINAL

1

- INSULATOR MATERIAL: THERMOPLASTIC POLYESTER, UL 94V-0 CONTACT MATERIAL; COPPER, NICKEL, TIN ALLOY CA-725 CONTACT PLATING: GOLD ON THE MATING AREA, TIN-LEAD
  - ON THE CONTACT TAILS, NICKEL UNDERPLATE

346/396 SERIES CARD EDGE CONNECTOR PART NUMBER: 396-008-522-102

YOUR CONNECTION TO QUALITY & SERVICE

**EDAC INC** TORONTO, ONTARIO CANADA

THESE DRAWINGS AND SPECIFICATIONS ARE THE PROPERTY OF EDAC INC., AND SHALL NOT BE REPRODUCED,OR COPIED OR USED AS THE BASIS FOR THE MANUFACTURE OR SALE OF APPARATUS WITHOUT WRITTEN PERMISSION.

| ACAD REFERENCE NO. |  | 346-ENG-MASTER   |   |       |   |  |
|--------------------|--|------------------|---|-------|---|--|
| DRAWN: J.LEE       |  | DATE: APR. 22/09 |   |       |   |  |
| CHECKED:           |  | DATE:            |   |       |   |  |
| SCALE: 1:1         |  | SHEET            | 1 | OF    | 2 |  |
| DRAWING NUMBER     |  |                  | Τ | ISSUE |   |  |
| 346-ENG-MASTER     |  |                  |   | 1     |   |  |