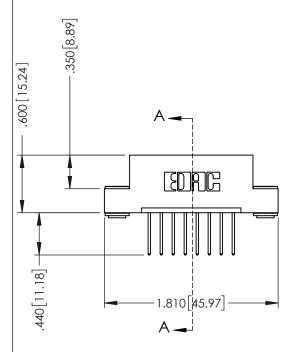

## 346/396 SERIES CARD EDGE CONNECTOR CONTACT CODE 555,556,558,559,560 DIMENSIONS

YOUR CONNECTION TO QUALITY & SERVICE

**EDAC INC** TORONTO, ONTARIO CANADA

THESE DRAWINGS AND SPECIFICATIONS ARE THE PROPERTY OF EDAC INC.,AND SHALL NOT BE REPRODUCED, OR COPIED OR USED AS THE BASIS FOR THE MANUFACTURE OR SALE OF APPARATUS WITHOUT WRITTEN PERMISSION.

.330 [8.38] Slot Depth .160 [4.06] Point of Contact

SECTION A-A

ISSUE NUMBER ORIGINAL 1