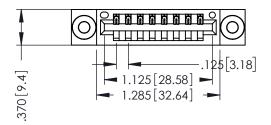

346/396 SERIES CARD EDGE CONNECTOR PART NUMBER: 396-008-522-103

YOUR CONNECTION TO QUALITY & SERVICE

**EDAC INC** TORONTO, ONTARIO CANADA

THESE DRAWINGS AND SPECIFICATIONS ARE THE PROPERTY OF EDAC INC.,AND SHALL NOT BE REPRODUCED, OR COPIED OR USED AS THE BASIS FOR THE MANUFACTURE OR SALE OF APPARATUS WITHOUT WRITTEN PERMISSION.

THIS IS A C.A.D. GENERATED DRAWING DO NOT MAKE MANUAL REVISIONS TO MASTER.

ISSUE NUMBER

ORIGINAL

1

- INSULATOR MATERIAL: THERMOPLASTIC POLYESTER, UL 94V-0 CONTACT MATERIAL; COPPER, NICKEL, TIN ALLOY CA-725 CONTACT PLATING: GOLD ON THE MATING AREA, TIN-LEAD
  - ON THE CONTACT TAILS, NICKEL UNDERPLATE