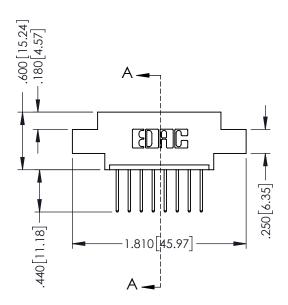

## **Contact Code 555**

## **Contact Code 556**

INSULATOR MATERIAL: THERMOPLASTIC POLYESTER, UL 94V-0 CONTACT MATERIAL; COPPER, NICKEL, TIN ALLOY CA-725 CONTACT PLATING: GOLD ON THE MATING AREA, TIN-LEAD

ON THE CONTACT TAILS, NICKEL UNDERPLATE

## 346/396 SERIES CARD EDGE CONNECTOR CONTACT CODE 555,556,558,559,560 DIMENSIONS

YOUR CONNECTION TO QUALITY & SERVICE

**EDAC INC** TORONTO, ONTARIO CANADA

THESE DRAWINGS AND SPECIFICATIONS ARE THE PROPERTY OF EDAC INC.,AND SHALL NOT BE REPRODUCED, OR COPIED OR USED AS THE BASIS FOR THE MANUFACTURE OR SALE OF APPARATUS WITHOUT WRITTEN PERMISSION.