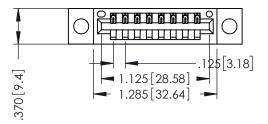

346/396 SERIES CARD EDGE CONNECTOR PART NUMBER: 396-008-522-604

YOUR CONNECTION TO QUALITY & SERVICE

**EDAC INC** TORONTO, ONTARIO CANADA

THESE DRAWINGS AND SPECIFICATIONS ARE THE PROPERTY OF EDAC INC., AND SHALL NOT BE REPRODUCED,OR COPIED OR USED AS THE BASIS FOR THE MANUFACTURE OR SALE OF APPARATUS WITHOUT WRITTEN PERMISSION.

THIS IS A C.A.D. GENERATED DRAWING DO NOT MAKE MANUAL REVISIONS TO MASTER.

ISSUE NUMBER

ORIGINAL

1

INSULATOR MATERIAL: THERMOPLASTIC POLYESTER, UL 94V-0 CONTACT MATERIAL; COPPER, NICKEL, TIN ALLOY CA-725 CONTACT PLATING: GOLD ON THE MATING AREA, TIN-LEAD ON THE CONTACT TAILS, NICKEL UNDERPLATE