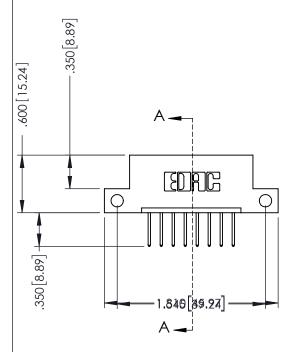

.330 [8.38] Slot Depth .160 [4.06] Point of Contact

**SECTION A-A** 

ISSUE NUMBER ORIGINAL 1

## **Contact Code 555**

## **Contact Code 556**

INSULATOR MATERIAL: THERMOPLASTIC POLYESTER, UL 94V-0 CONTACT MATERIAL; COPPER, NICKEL, TIN ALLOY CA-725 CONTACT PLATING: GOLD ON THE MATING AREA, TIN-LEAD

ON THE CONTACT TAILS, NICKEL UNDERPLATE

## 346/396 SERIES CARD EDGE CONNECTOR CONTACT CODE 555,556,558,559,560 DIMENSIONS

YOUR CONNECTION TO QUALITY & SERVICE

**EDAC INC** TORONTO, ONTARIO CANADA

THESE DRAWINGS AND SPECIFICATIONS ARE THE PROPERTY OF EDAC INC.,AND SHALL NOT BE REPRODUCED, OR COPIED OR USED AS THE BASIS FOR THE MANUFACTURE OR SALE OF APPARATUS WITHOUT WRITTEN PERMISSION.

|  | ACAD REFERENCE NO. | 346-ENG-MASTER   |  |
|--|--------------------|------------------|--|
|  | DRAWN: J.LEE       | DATE: APR. 22/09 |  |
|  | CHECKED:           | DATE:            |  |
|  | SCALE: 1:1         | SHEET 2 OF 2     |  |
|  | DRAWING NUMBER     | ISSUE            |  |
|  | 346-ENG-MASTER     | 1                |  |