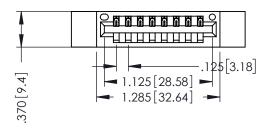

THIS IS A C.A.D. GENERATED DRAWING DO NOT MAKE MANUAL REVISIONS TO MASTER.

ISSUE NUMBER

ORIGINAL

1

INSULATOR MATERIAL: THERMOPLASTIC POLYESTER, UL 94V-0 CONTACT MATERIAL; COPPER, NICKEL, TIN ALLOY CA-725 CONTACT PLATING: GOLD ON THE MATING AREA, TIN-LEAD

ON THE CONTACT TAILS, NICKEL UNDERPLATE

346/396 SERIES CARD EDGE CONNECTOR PART NUMBER: 396-008-526-112

YOUR CONNECTION TO QUALITY & SERVICE

**EDAC INC** TORONTO, ONTARIO CANADA

THESE DRAWINGS AND SPECIFICATIONS ARE THE PROPERTY OF EDAC INC.,AND SHALL NOT BE REPRODUCED, OR COPIED OR USED AS THE BASIS FOR THE MANUFACTURE OR SALE OF APPARATUS WITHOUT WRITTEN PERMISSION.

| ACAD REFERENCE NO. |       | 346-ENG-MASTER |           |
|--------------------|-------|----------------|-----------|
| DRAWN:             | J.LEE | DATE: AF       | PR. 22/09 |
| CHECKED:           |       | DATE:          |           |
| SCALE:             | 1:1   | SHEET          | OF 2      |
| DRAWING NUMBER     |       |                | ISSUE     |
| 346-ENG-MASTER     |       |                | 1         |