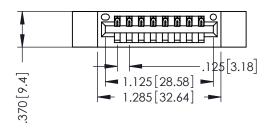

346/396 SERIES CARD EDGE CONNECTOR PART NUMBER: 396-008-540-112

YOUR CONNECTION TO QUALITY & SERVICE

**EDAC INC** TORONTO, ONTARIO CANADA

THESE DRAWINGS AND SPECIFICATIONS ARE THE PROPERTY OF EDAC INC.,AND SHALL NOT BE REPRODUCED, OR COPIED OR USED AS THE BASIS FOR THE MANUFACTURE OR SALE OF APPARATUS WITHOUT WRITTEN PERMISSION.

THIS IS A C.A.D. GENERATED DRAWING DO NOT MAKE MANUAL REVISIONS TO MASTER.

ISSUE NUMBER

ORIGINAL

1

- INSULATOR MATERIAL: THERMOPLASTIC POLYESTER, UL 94V-0 CONTACT MATERIAL; COPPER, NICKEL, TIN ALLOY CA-725 CONTACT PLATING: GOLD ON THE MATING AREA, TIN-LEAD
  - ON THE CONTACT TAILS, NICKEL UNDERPLATE