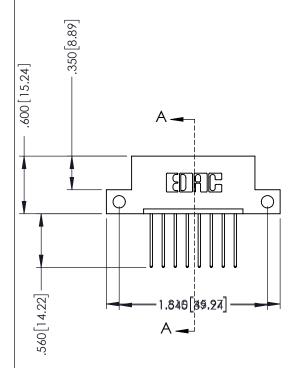

.330 [8.38] Slot Depth .160 [4.06] Point of Contact

**SECTION A-A** 

ISSUE NUMBER ORIGINAL 1

## **Contact Code 555**

## **Contact Code 556**

INSULATOR MATERIAL: THERMOPLASTIC POLYESTER, UL 94V-0 CONTACT MATERIAL; COPPER, NICKEL, TIN ALLOY CA-725 CONTACT PLATING: GOLD ON THE MATING AREA, TIN-LEAD

ON THE CONTACT TAILS, NICKEL UNDERPLATE

## 346/396 SERIES CARD EDGE CONNECTOR CONTACT CODE 555,556,558,559,560 DIMENSIONS

YOUR CONNECTION TO QUALITY & SERVICE

**EDAC INC** TORONTO, ONTARIO CANADA

THESE DRAWINGS AND SPECIFICATIONS ARE THE PROPERTY OF EDAC INC.,AND SHALL NOT BE REPRODUCED, OR COPIED OR USED AS THE BASIS FOR THE MANUFACTURE OR SALE OF APPARATUS WITHOUT WRITTEN PERMISSION.