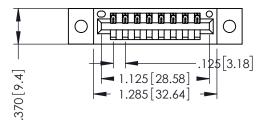

346/396 SERIES CARD EDGE CONNECTOR PART NUMBER: 396-008-540-602

YOUR CONNECTION TO QUALITY & SERVICE

**EDAC INC** TORONTO, ONTARIO CANADA

THESE DRAWINGS AND SPECIFICATIONS ARE THE PROPERTY OF EDAC INC., AND SHALL NOT BE REPRODUCED,OR COPIED OR USED AS THE BASIS FOR THE MANUFACTURE OR SALE OF APPARATUS WITHOUT WRITTEN PERMISSION.

THIS IS A C.A.D. GENERATED DRAWING DO NOT MAKE MANUAL REVISIONS TO MASTER.

ISSUE NUMBER

ORIGINAL

1

INSULATOR MATERIAL: THERMOPLASTIC POLYESTER, UL 94V-0 CONTACT MATERIAL; COPPER, NICKEL, TIN ALLOY CA-725 CONTACT PLATING: GOLD ON THE MATING AREA, TIN-LEAD ON THE CONTACT TAILS, NICKEL UNDERPLATE