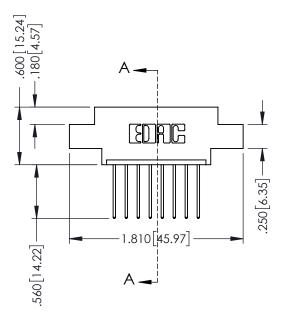

## **Contact Code 555**

## **Contact Code 556**

INSULATOR MATERIAL: THERMOPLASTIC POLYESTER, UL 94V-0 CONTACT MATERIAL; COPPER, NICKEL, TIN ALLOY CA-725 CONTACT PLATING: GOLD ON THE MATING AREA, TIN-LEAD

ON THE CONTACT TAILS, NICKEL UNDERPLATE

## 346/396 SERIES CARD EDGE CONNECTOR CONTACT CODE 555,556,558,559,560 DIMENSIONS

YOUR CONNECTION TO QUALITY & SERVICE

**EDAC INC** TORONTO, ONTARIO CANADA

THESE DRAWINGS AND SPECIFICATIONS ARE THE PROPERTY OF EDAC INC.,AND SHALL NOT BE REPRODUCED, OR COPIED OR USED AS THE BASIS FOR THE MANUFACTURE OR SALE OF APPARATUS WITHOUT WRITTEN PERMISSION.