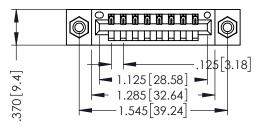

346/396 SERIES CARD EDGE CONNECTOR PART NUMBER: 396-008-540-608

YOUR CONNECTION TO QUALITY & SERVICE

**EDAC INC** TORONTO, ONTARIO CANADA

THESE DRAWINGS AND SPECIFICATIONS ARE THE PROPERTY OF EDAC INC.,AND SHALL NOT BE REPRODUCED,OR COPIED OR USED AS THE BASIS FOR THE MANUFACTURE OR SALE OF APPARATUS WITHOUT WRITTEN PERMISSION.

| ACAD REFERENCE | NO. 346-ENG-MASTER |
|----------------|--------------------|
| DRAWN: J.LEE   | DATE: APR. 22/09   |
| CHECKED:       | DATE:              |
| SCALE: 1:1     | SHEET 1 OF 2       |
| DRAWING NUMBER | R ISSUE            |
| 346-ENG-M      | ASTER 1            |