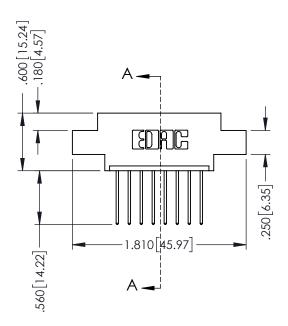

## 346/396 SERIES CARD EDGE CONNECTOR CONTACT CODE 555,556,558,559,560 DIMENSIONS

YOUR CONNECTION TO QUALITY & SERVICE

**EDAC INC** TORONTO, ONTARIO CANADA

THESE DRAWINGS AND SPECIFICATIONS ARE THE PROPERTY OF EDAC INC.,AND SHALL NOT BE REPRODUCED, OR COPIED OR USED AS THE BASIS FOR THE MANUFACTURE OR SALE OF APPARATUS WITHOUT WRITTEN PERMISSION.

|   | ACAD REFERENCE NO. | 346-ENG-MASTER   |
|---|--------------------|------------------|
|   | DRAWN: J.LEE       | DATE: APR. 22/09 |
| ) | CHECKED:           | DATE:            |
|   | SCALE: 1:1         | SHEET 2 OF 2     |
|   | DRAWING NUMBER     | ISSUE            |
|   | 346-ENG-MASTER     | 1                |