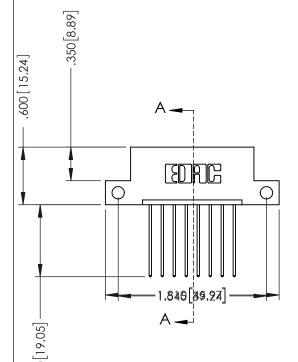

## 346/396 SERIES CARD EDGE CONNECTOR CONTACT CODE 555,556,558,559,560 DIMENSIONS

YOUR CONNECTION TO QUALITY & SERVICE

**EDAC INC** TORONTO, ONTARIO CANADA

THESE DRAWINGS AND SPECIFICATIONS ARE THE PROPERTY OF EDAC INC.,AND SHALL NOT BE REPRODUCED, OR COPIED OR USED AS THE BASIS FOR THE MANUFACTURE OR SALE OF APPARATUS WITHOUT WRITTEN PERMISSION.

## **Contact Code 555**

## **Contact Code 556**

INSULATOR MATERIAL: THERMOPLASTIC POLYESTER, UL 94V-0 CONTACT MATERIAL; COPPER, NICKEL, TIN ALLOY CA-725 CONTACT PLATING: GOLD ON THE MATING AREA, TIN-LEAD

ON THE CONTACT TAILS, NICKEL UNDERPLATE

|   | ACAD REFERENCE NO. | 346-ENG-MASTER   |
|---|--------------------|------------------|
|   | DRAWN: J.LEE       | DATE: APR. 22/09 |
| • | CHECKED:           | DATE:            |
|   | SCALE: 1:1         | SHEET 2 OF 2     |
|   | DRAWING NUMBER     | ISSUE            |
|   | 346-ENG-MASTER     | 1                |