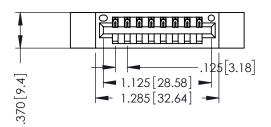

346/396 SERIES CARD EDGE CONNECTOR PART NUMBER: 396-008-541-112

YOUR CONNECTION TO QUALITY & SERVICE

**EDAC INC** TORONTO, ONTARIO CANADA

THESE DRAWINGS AND SPECIFICATIONS ARE THE PROPERTY OF EDAC INC.,AND SHALL NOT BE REPRODUCED,OR COPIED OR USED AS THE BASIS FOR THE MANUFACTURE OR SALE OF APPARATUS WITHOUT WRITTEN PERMISSION.

THIS IS A C.A.D. GENERATED DRAWING DO NOT MAKE MANUAL REVISIONS TO MASTER.

ISSUE NUMBER

ORIGINAL

1

INSULATOR MATERIAL: THERMOPLASTIC POLYESTER, UL 94V-0 CONTACT MATERIAL; COPPER, NICKEL, TIN ALLOY CA-725 CONTACT PLATING: GOLD ON THE MATING AREA, TIN-LEAD ON THE CONTACT TAILS, NICKEL UNDERPLATE

| 02011011717        |                  |  |
|--------------------|------------------|--|
| ACAD REFERENCE NO. | 346-ENG-MASTER   |  |
| DRAWN: J.LEE       | DATE: APR. 22/09 |  |
| CHECKED:           | DATE:            |  |
| SCALE: 1:1         | SHEET 1 OF 2     |  |
| DRAWING NUMBER     | ISSUE            |  |