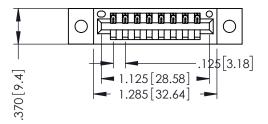

346/396 SERIES CARD EDGE CONNECTOR PART NUMBER: 396-008-541-602

YOUR CONNECTION TO QUALITY & SERVICE

**EDAC INC** TORONTO, ONTARIO CANADA

THESE DRAWINGS AND SPECIFICATIONS ARE THE PROPERTY OF EDAC INC.,AND SHALL NOT BE REPRODUCED,OR COPIED OR USED AS THE BASIS FOR THE MANUFACTURE OR SALE OF APPARATUS WITHOUT WRITTEN PERMISSION.

THIS IS A C.A.D. GENERATED DRAWING DO NOT MAKE MANUAL REVISIONS TO MASTER.

ISSUE NUMBER

ORIGINAL

1

IBULATOR MATERIAL: THERMOPLASTIC POLYESTER, UL 94V-0 CONTACT MATERIAL; COPPER, NICKEL, TIN\_ALLOY CA-725 CONTACT PLATING: GOLD ON THE MATING AREA, TIN-LEAD ON THE CONTACT TAILS, NICKEL UNDERPLATE