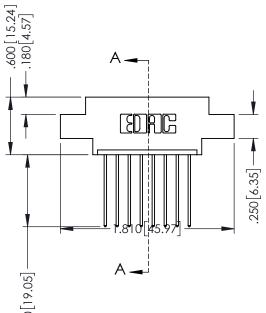

## **Contact Code 555**

## **Contact Code 556**

INSULATOR MATERIAL: THERMOPLASTIC POLYESTER, UL 94V-0 CONTACT MATERIAL; COPPER, NICKEL, TIN ALLOY CA-725 CONTACT PLATING: GOLD ON THE MATING AREA, TIN-LEAD

ON THE CONTACT TAILS, NICKEL UNDERPLATE

## 346/396 SERIES CARD EDGE CONNECTOR CONTACT CODE 555,556,558,559,560 DIMENSIONS

YOUR CONNECTION TO QUALITY & SERVICE

**EDAC INC** TORONTO, ONTARIO CANADA

THESE DRAWINGS AND SPECIFICATIONS ARE THE PROPERTY OF EDAC INC.,AND SHALL NOT BE REPRODUCED, OR COPIED OR USED AS THE BASIS FOR THE MANUFACTURE OR SALE OF APPARATUS WITHOUT WRITTEN PERMISSION.