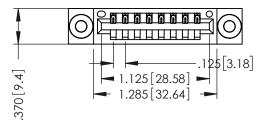

346/396 SERIES CARD EDGE CONNECTOR PART NUMBER: 396-008-541-603

YOUR CONNECTION TO QUALITY & SERVICE

**EDAC INC** TORONTO, ONTARIO CANADA

THESE DRAWINGS AND SPECIFICATIONS ARE THE PROPERTY OF EDAC INC.,AND SHALL NOT BE REPRODUCED, OR COPIED OR USED AS THE BASIS FOR THE MANUFACTURE OR SALE OF APPARATUS WITHOUT WRITTEN PERMISSION.

THIS IS A C.A.D. GENERATED DRAWING DO NOT MAKE MANUAL REVISIONS TO MASTER.

ISSUE NUMBER

ORIGINAL

1

IBULATOR MATERIAL: THERMOPLASTIC POLYESTER, UL 94V-0 CONTACT MATERIAL; COPPER, NICKEL, TIN\_ALLOY CA-725 CONTACT PLATING: GOLD ON THE MATING AREA, TIN-LEAD ON THE CONTACT TAILS, NICKEL UNDERPLATE