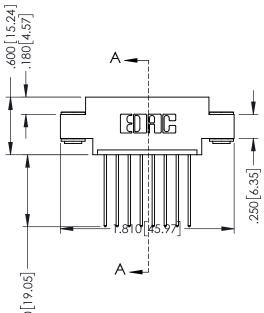

.330 [8.38] Slot Depth .160 [4.06] Point of Contact

SECTION A-A

ISSUE NUMBER ORIGINAL 1

## **Contact Code 555**

## **Contact Code 556**

INSULATOR MATERIAL: THERMOPLASTIC POLYESTER, UL 94V-0 CONTACT MATERIAL; COPPER, NICKEL, TIN ALLOY CA-725 CONTACT PLATING: GOLD ON THE MATING AREA, TIN-LEAD

ON THE CONTACT TAILS, NICKEL UNDERPLATE

## 346/396 SERIES CARD EDGE CONNECTOR CONTACT CODE 555,556,558,559,560 DIMENSIONS

YOUR CONNECTION TO QUALITY & SERVICE

**EDAC INC** TORONTO, ONTARIO CANADA

THESE DRAWINGS AND SPECIFICATIONS ARE THE PROPERTY OF EDAC INC.,AND SHALL NOT BE REPRODUCED, OR COPIED OR USED AS THE BASIS FOR THE MANUFACTURE OR SALE OF APPARATUS WITHOUT WRITTEN PERMISSION.