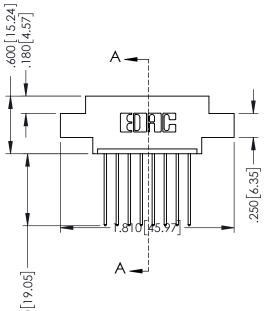

.330 [8.38] Slot Depth .160 [4.06] Point of Contact

ISSUE NUMBER ORIGINAL 1

## **Contact Code 555**

## **Contact Code 556**

INSULATOR MATERIAL: THERMOPLASTIC POLYESTER, UL 94V-0 CONTACT MATERIAL; COPPER, NICKEL, TIN ALLOY CA-725 CONTACT PLATING: GOLD ON THE MATING AREA, TIN-LEAD

ON THE CONTACT TAILS, NICKEL UNDERPLATE

## 346/396 SERIES CARD EDGE CONNECTOR CONTACT CODE 555,556,558,559,560 DIMENSIONS

YOUR CONNECTION TO QUALITY & SERVICE

**EDAC INC** TORONTO, ONTARIO CANADA

THESE DRAWINGS AND SPECIFICATIONS ARE THE PROPERTY OF EDAC INC.,AND SHALL NOT BE REPRODUCED, OR COPIED OR USED AS THE BASIS FOR THE MANUFACTURE OR SALE OF APPARATUS WITHOUT WRITTEN PERMISSION.

|  | ACAD REFERENCE NO. | 346-ENG-MASTER   |  |
|--|--------------------|------------------|--|
|  | DRAWN: J.LEE       | DATE: APR. 22/09 |  |
|  | CHECKED:           | DATE:            |  |
|  | SCALE: 1:1         | SHEET 2 OF 2     |  |
|  | DRAWING NUMBER     | ISSUE            |  |
|  | 346-ENG-MASTER     | 1                |  |