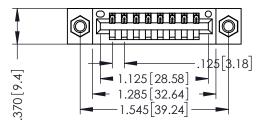

THIS IS A C.A.D. GENERATED DRAWING DO NOT MAKE MANUAL REVISIONS TO MASTER.

ISSUE NUMBER

ORIGINAL

1

IBULATOR MATERIAL: THERMOPLASTIC POLYESTER, UL 94V-0 CONTACT MATERIAL; COPPER, NICKEL, TIN\_ALLOY CA-725 CONTACT PLATING: GOLD ON THE MATING AREA, TIN-LEAD ON THE CONTACT TAILS, NICKEL UNDERPLATE

346/396 SERIES CARD EDGE CONNECTOR PART NUMBER: 396-008-541-607

YOUR CONNECTION TO QUALITY & SERVICE

**EDAC INC** TORONTO, ONTARIO CANADA

THESE DRAWINGS AND SPECIFICATIONS ARE THE PROPERTY OF EDAC INC.,AND SHALL NOT BE REPRODUCED,OR COPIED OR USED AS THE BASIS FOR THE MANUFACTURE OR SALE OF APPARATUS WITHOUT WRITTEN PERMISSION.

| SECTION A          |             |                | N A-A     |
|--------------------|-------------|----------------|-----------|
| ACAD REFERENCE NO. |             | 346-ENG-MASTER |           |
| DRAWN:             | J.LEE       | DATE: AF       | PR. 22/09 |
| CHECKED:           |             | DATE:          |           |
| SCALE:             | 1:1         | SHEET          | OF 2      |
| DRAWING N          | NUMBER      | •              | ISSUE     |
| 346                | -ENG-MASTER | !              | 1         |