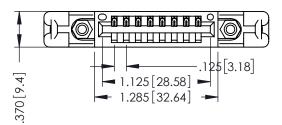

346/396 SERIES CARD EDGE CONNECTOR PART NUMBER: 396-008-541-658

YOUR CONNECTION TO QUALITY & SERVICE

**EDAC INC** TORONTO, ONTARIO CANADA

THESE DRAWINGS AND SPECIFICATIONS ARE THE PROPERTY OF EDAC INC.,AND SHALL NOT BE REPRODUCED,OR COPIED OR USED AS THE BASIS FOR THE MANUFACTURE OR SALE OF APPARATUS WITHOUT WRITTEN PERMISSION.

THIS IS A C.A.D. GENERATED DRAWING DO NOT MAKE MANUAL REVISIONS TO MASTER.

ISSUE NUMBER

ORIGINAL

1

IBULATOR MATERIAL: THERMOPLASTIC POLYESTER, UL 94V-0 CONTACT MATERIAL; COPPER, NICKEL, TIN\_ALLOY CA-725 CONTACT PLATING: GOLD ON THE MATING AREA, TIN-LEAD ON THE CONTACT TAILS, NICKEL UNDERPLATE