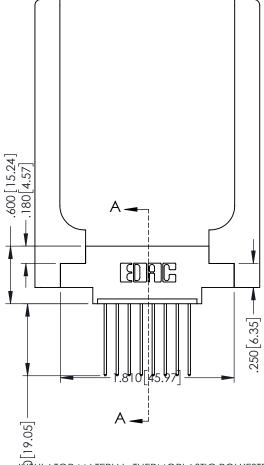

## 346/396 SERIES CARD EDGE CONNECTOR CONTACT CODE 555,556,558,559,560 DIMENSIONS

YOUR CONNECTION TO QUALITY & SERVICE

**EDAC INC** TORONTO, ONTARIO CANADA

THESE DRAWINGS AND SPECIFICATIONS ARE THE PROPERTY OF EDAC INC.,AND SHALL NOT BE REPRODUCED, OR COPIED OR USED AS THE BASIS FOR THE MANUFACTURE OR SALE OF APPARATUS WITHOUT WRITTEN PERMISSION.

Slot Depth Point of Contact .330[8.38] : .160[4.06]

SECTION A-A

ISSUE NUMBER ORIGINAL 1