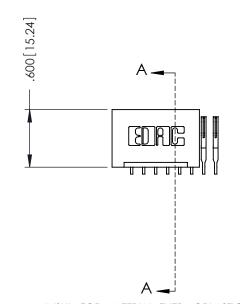

346/396 SERIES CARD EDGE CONNECTOR PART NUMBER: 396-008-559-101

SOUR CONNECTION

EDAC INC TORONTO, ONTARIO CANADA

YOUR CONNECTION TO QUALITY & SERVICE WIT

THESE DRAWINGS AND SPECIFICATIONS
ARE THE PROPERTY OF EDAC INC.,AND
SHALL NOT BE REPRODUCED,OR COPIES
OR USED AS THE BASIS FOR THE
MANUFACTURE OR SALE OF APPARATUS
WITHOUT WRITTEN PERMISSION.

## 346/396 SERIES CARD EDGE CONNECTOR CONTACT CODE 555,556,558,559,560 DIMENSIONS

YOUR CONNECTION TO QUALITY & SERVICE

|   | ACAD REFERENCE NO. 346-ENG-MASTE |                  |
|---|----------------------------------|------------------|
|   | DRAWN: J.LEE                     | DATE: APR. 22/09 |
|   | CHECKED:                         | DATE:            |
|   | SCALE: 1:1                       | SHEET 2 OF 2     |
| D | DRAWING NUMBER                   | ISSUE            |