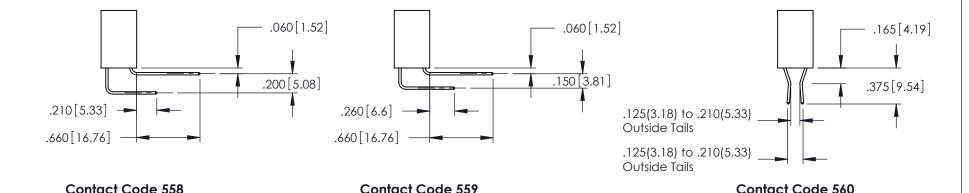

## 346/396 SERIES CARD EDGE CONNECTOR CONTACT CODE 555,556,558,559,560 DIMENSIONS

YOUR CONNECTION TO QUALITY & SERVICE

|   | ACAD REFERENCE NO. 346-ENG-MASTE |                  |
|---|----------------------------------|------------------|
|   | DRAWN: J.LEE                     | DATE: APR. 22/09 |
|   | CHECKED:                         | DATE:            |
|   | SCALE: 1:1                       | SHEET 2 OF 2     |
| D | DRAWING NUMBER                   | ISSUE            |