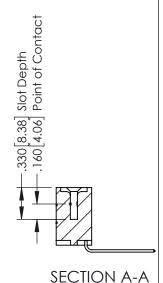

**Contact Code 555** 

**Contact Code 556** 

INSULATOR MATERIAL: THERMOPLASTIC POLYESTER, UL 94V-0 CONTACT MATERIAL; COPPER, NICKEL, TIN ALLOY CA-725

CONTACT PLATING: GOLD ON THE MATING AREA, TIN-LEAD ON THE CONTACT TAILS, NICKEL UNDERPLATE

## 346/396 SERIES CARD EDGE CONNECTOR CONTACT CODE 555,556,558,559,560 DIMENSIONS

YOUR CONNECTION TO QUALITY & SERVICE

|   | ACAD REFERENCE NO. 346-ENG-MASTE |                  |
|---|----------------------------------|------------------|
|   | DRAWN: J.LEE                     | DATE: APR. 22/09 |
|   | CHECKED:                         | DATE:            |
|   | SCALE: 1:1                       | SHEET 2 OF 2     |
| D | DRAWING NUMBER                   | ISSUE            |