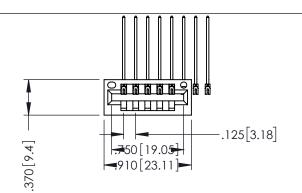

346/396 SERIES CARD EDGE CONNECTOR PART NUMBER: 396-008-559-101

SOUR CONNECTION

EDAC INC TORONTO, ONTARIO CANADA

YOUR CONNECTION TO QUALITY & SERVICE WIT

THESE DRAWINGS AND SPECIFICATIONS
ARE THE PROPERTY OF EDAC INC.,AND
SHALL NOT BE REPRODUCED,OR COPIES
OR USED AS THE BASIS FOR THE
MANUFACTURE OR SALE OF APPARATUS
WITHOUT WRITTEN PERMISSION.

**Contact Code 555** 

**Contact Code 556** 

INSULATOR MATERIAL: THERMOPLASTIC POLYESTER, UL 94V-0 CONTACT MATERIAL; COPPER, NICKEL, TIN ALLOY CA-725

CONTACT PLATING: GOLD ON THE MATING AREA, TIN-LEAD ON THE CONTACT TAILS, NICKEL UNDERPLATE