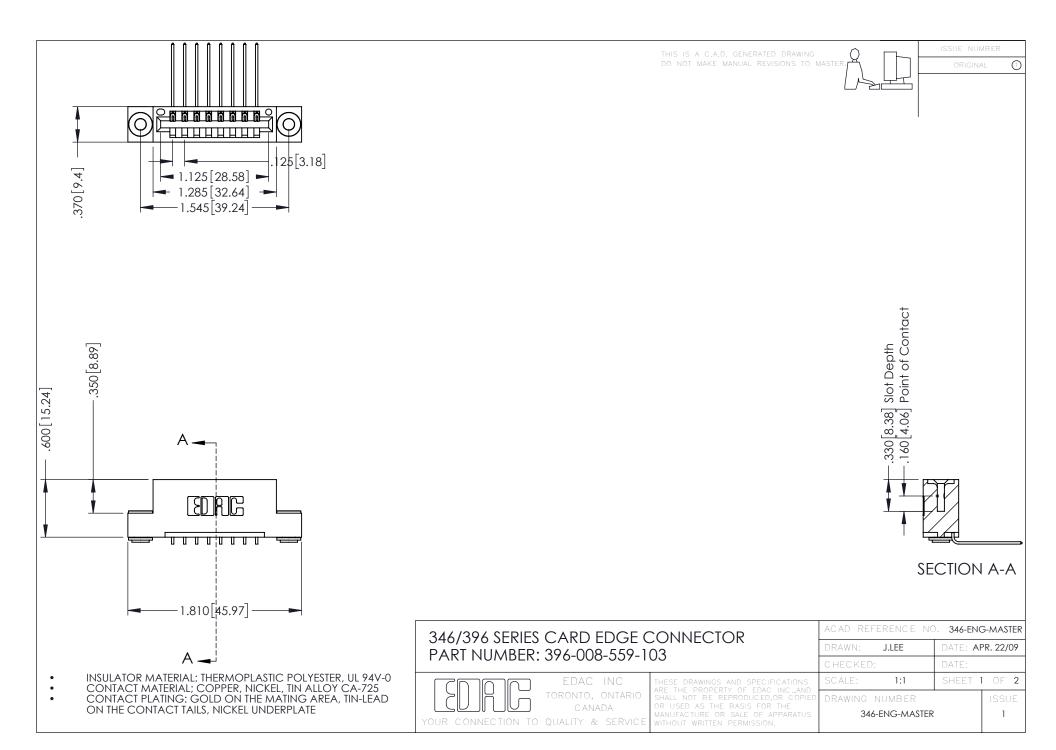

## 346/396 SERIES CARD EDGE CONNECTOR CONTACT CODE 555,556,558,559,560 DIMENSIONS

YOUR CONNECTION TO QUALITY & SERVICE

|   | ACAD REFERENCE NO. 346-ENG-MASTER |                  |
|---|-----------------------------------|------------------|
|   | DRAWN: J.LEE                      | DATE: APR. 22/09 |
|   | CHECKED:                          | DATE:            |
|   | SCALE: 1:1                        | SHEET 2 OF 2     |
| D | DRAWING NUMBER                    | ISSUE            |

346-ENG-MASTER