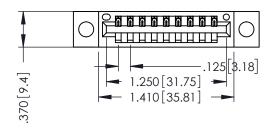

346/396 SERIES CARD EDGE CONNECTOR PART NUMBER: 396-009-520-104

YOUR CONNECTION TO QUALITY & SERVICE

**EDAC INC** TORONTO, ONTARIO CANADA

THESE DRAWINGS AND SPECIFICATIONS ARE THE PROPERTY OF EDAC INC.,AND SHALL NOT BE REPRODUCED, OR COPIED OR USED AS THE BASIS FOR THE MANUFACTURE OR SALE OF APPARATUS WITHOUT WRITTEN PERMISSION.

THIS IS A C.A.D. GENERATED DRAWING DO NOT MAKE MANUAL REVISIONS TO MASTER.

ISSUE NUMBER

ORIGINAL

1

- INSULATOR MATERIAL: THERMOPLASTIC POLYESTER, UL 94V-0 CONTACT MATERIAL; COPPER, NICKEL, TIN ALLOY CA-725 CONTACT PLATING: GOLD ON THE MATING AREA, TIN-LEAD
  - ON THE CONTACT TAILS, NICKEL UNDERPLATE