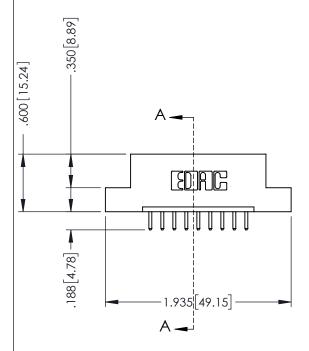

SECTION A-A

ISSUE NUMBER ORIGINAL 1

| .330 [8.38] Slot Depth<br>.160 [4.06] Point of Cont | .330[8.38] Slot Depth |  |  |
|-----------------------------------------------------|-----------------------|--|--|
|-----------------------------------------------------|-----------------------|--|--|