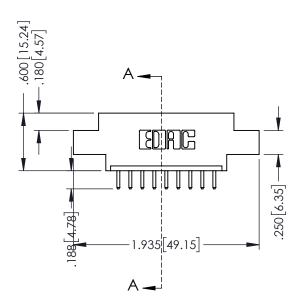

## 346/396 SERIES CARD EDGE CONNECTOR CONTACT CODE 555,556,558,559,560 DIMENSIONS

YOUR CONNECTION TO QUALITY & SERVICE

**EDAC INC** TORONTO, ONTARIO CANADA

THESE DRAWINGS AND SPECIFICATIONS ARE THE PROPERTY OF EDAC INC.,AND SHALL NOT BE REPRODUCED, OR COPIED OR USED AS THE BASIS FOR THE MANUFACTURE OR SALE OF APPARATUS WITHOUT WRITTEN PERMISSION.

## **Contact Code 555**

## **Contact Code 556**

INSULATOR MATERIAL: THERMOPLASTIC POLYESTER, UL 94V-0 CONTACT MATERIAL; COPPER, NICKEL, TIN ALLOY CA-725 CONTACT PLATING: GOLD ON THE MATING AREA, TIN-LEAD

ON THE CONTACT TAILS, NICKEL UNDERPLATE