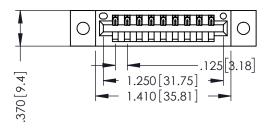

346/396 SERIES CARD EDGE CONNECTOR PART NUMBER: 396-009-520-602

YOUR CONNECTION TO QUALITY & SERVICE

**EDAC INC** TORONTO, ONTARIO CANADA

THESE DRAWINGS AND SPECIFICATIONS ARE THE PROPERTY OF EDAC INC., AND SHALL NOT BE REPRODUCED,OR COPIED OR USED AS THE BASIS FOR THE MANUFACTURE OR SALE OF APPARATUS WITHOUT WRITTEN PERMISSION.

THIS IS A C.A.D. GENERATED DRAWING DO NOT MAKE MANUAL REVISIONS TO MASTER.

ISSUE NUMBER

ORIGINAL

1

INSULATOR MATERIAL: THERMOPLASTIC POLYESTER, UL 94V-0 CONTACT MATERIAL; COPPER, NICKEL, TIN ALLOY CA-725 CONTACT PLATING: GOLD ON THE MATING AREA, TIN-LEAD ON THE CONTACT TAILS, NICKEL UNDERPLATE